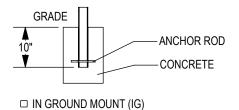

## CHECK DESIRED MOUNT

□ SURFACE FLANGE MOUNT (SF)

PRODUCT: ADB-4-SF(IG) DESCRIPTION: ADVOCATE BIKE RACK 2 TO 4 BIKE, SURFACE OR IN GROUND MOUNT DATE: 10-15-18

ENG: SMC

CONFIDENTIAL DRAWING AND INFORMATION IS NOT TO BE COPIED OR DISCLOSED TO OTHERS WITHOUT THE CONSENT OF GRABER MANUFACTURING, INC. SPECIFICATIONS ARE SUBJECT TO CHANGE WITHOUT NOTICE.