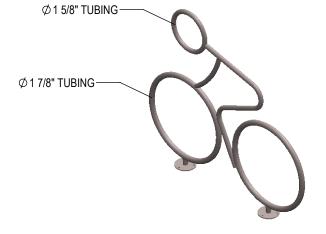

## CHECK DESIRED MOUNT

□ SURFACE FLANGE MOUNT (SF)

PRODUCT: ADB-4-SF(IG) DESCRIPTION: ADVOCATE BIKE RACK 2 TO 4 BIKE, SURFACE OR IN GROUND MOUNT DATE: 10-15-18

ENG: SMC

CONFIDENTIAL DRAWING AND INFORMATION IS NOT TO BE COPIED OR DISCLOSED TO OTHERS WITHOUT THE CONSENT OF GRABER MANUFACTURING, INC. SPECIFICATIONS ARE SUBJECT TO CHANGE WITHOUT NOTICE.