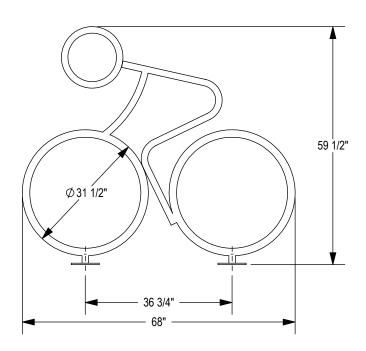

## CHECK DESIRED MOUNT

□ SURFACE FLANGE MOUNT (SF)

PRODUCT: ADB-4-SF(IG) DESCRIPTION: ADVOCATE BIKE RACK 2 TO 4 BIKE, SURFACE OR IN GROUND MOUNT DATE: 10-15-18

ENG: SMC

CONFIDENTIAL DRAWING AND INFORMATION IS NOT TO BE COPIED OR DISCLOSED TO OTHERS WITHOUT THE CONSENT OF GRABER MANUFACTURING, INC. SPECIFICATIONS ARE SUBJECT TO CHANGE WITHOUT NOTICE.