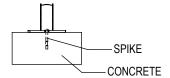

## CHECK DESIRED MOUNT

□ SURFACE FLANGE MOUNT (SF)

PRODUCT: ADB-4-SF(IG) DESCRIPTION: ADVOCATE BIKE RACK 2 TO 4 BIKE, SURFACE OR IN GROUND MOUNT DATE: 10-15-18

ENG: SMC

CONFIDENTIAL DRAWING AND INFORMATION IS NOT TO BE COPIED OR DISCLOSED TO OTHERS WITHOUT THE CONSENT OF GRABER MANUFACTURING, INC. SPECIFICATIONS ARE SUBJECT TO CHANGE WITHOUT NOTICE.