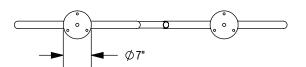

## CHECK DESIRED MOUNT

□ SURFACE FLANGE MOUNT (SF)

PRODUCT: ADB-4-SF(IG) DESCRIPTION: ADVOCATE BIKE RACK 2 TO 4 BIKE, SURFACE OR IN GROUND MOUNT DATE: 10-15-18

ENG: SMC

CONFIDENTIAL DRAWING AND INFORMATION IS NOT TO BE COPIED OR DISCLOSED TO OTHERS WITHOUT THE CONSENT OF GRABER MANUFACTURING, INC. SPECIFICATIONS ARE SUBJECT TO CHANGE WITHOUT NOTICE.