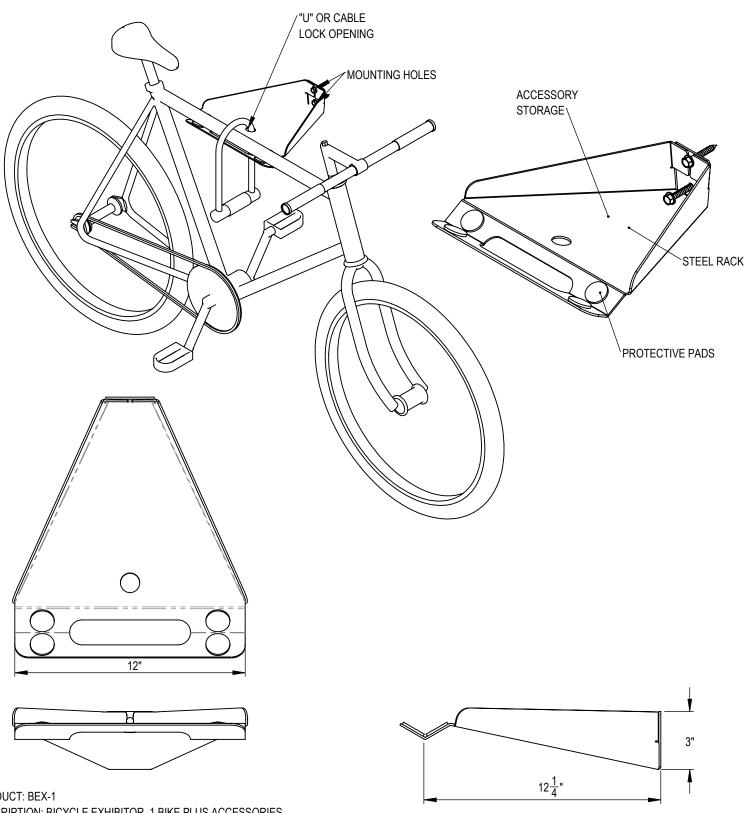

GRABER MANUFACTURING, INC. 1080 UNIEK DRIVE WAUNAKEE, WI 53597 P(800) 448-7931, P(608) 849-1080, F(608) 849-1081 WWW.MADRAX.COM, E-MAIL: SALES@MADRAX.COM

PRODUCT: BEX-1

DESCRIPTION: BICYCLE EXHIBITOR, 1 BIKE PLUS ACCESSORIES

NOTES:

INSTALL BIKE RACKS ACCORDING TO MANUFACTURER'S SPECIFICATIONS.

CONSULTANT TO SELECT COLOR (FINISH), SEE MANUFACTURER'S SPECIFICATIONS.

SEE SITE PLAN FOR LOCATION OR CONSULT OWNER.