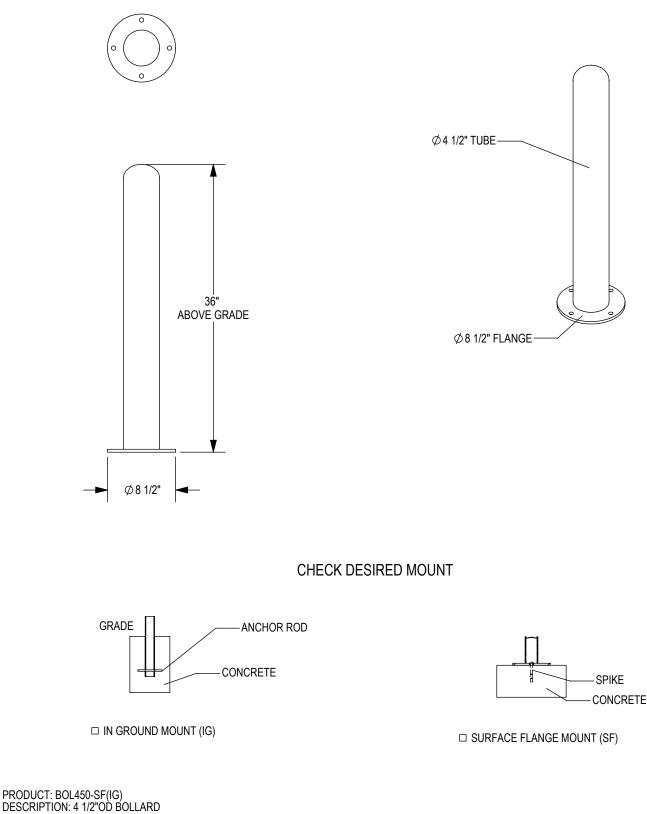

MADRAX DIVISION

GRABER MANUFACTURING, INC. 1080 UNIEK DRIVE WAUNAKEE, WI 53597 P(800) 448-7931, P(608) 849-1080, F(608) 849-1081 WWW.MADRAX.COM, E-MAIL: SALES@MADRAX.COM

SURFACE OR IN GROUND MOUNT

MADRAX

©2018 GRABER MANUFACTURING, INC. ALL PROPRIETARY RIGHTS RESERVED.

NOTE: 60" IN GROUND OVERALL LENGTH

NOTES:

- INSTALL BIKE RACKS ACCORDING TO MANUFACTURER'S SPECIFICATIONS. CONSULTANT TO SELECT COLOR (FINISH), SEE MANUFACTURER'S SPECIFICATIONS. SEE SITE PLAN FOR LOCATION OR CONSULT OWNER. 1. 2. 3.