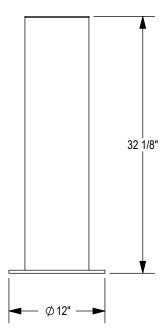

©2019 GRABER MANUFACTURING, INC. ALL PROPRIETARY RIGHTS RESERVED.

□ IN GROUND MOUNT (IG)

NOTE: 55 3/4" IN GROUND OVERALL LENGTH

NOTES:

- INSTALL BIKE RACKS ACCORDING TO MANUFACTURER'S SPECIFICATIONS. CONSULTANT TO SELECT COLOR (FINISH), SEE MANUFACTURER'S SPECIFICATIONS. SEE SITE PLAN FOR LOCATION OR CONSULT OWNER. 1.
- 2. 3.