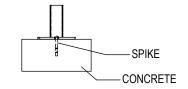

©2019 GRABER MANUFACTURING, INC. ALL PROPRIETARY RIGHTS RESERVED.

□ IN GROUND MOUNT (IG)

NOTE: 55 3/4" IN GROUND OVERALL LENGTH

NOTES:

- INSTALL BIKE RACKS ACCORDING TO MANUFACTURER'S SPECIFICATIONS. CONSULTANT TO SELECT COLOR (FINISH), SEE MANUFACTURER'S SPECIFICATIONS. SEE SITE PLAN FOR LOCATION OR CONSULT OWNER. 1.
- 2. 3.