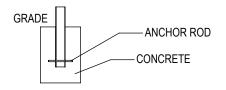

©2019 GRABER MANUFACTURING, INC. ALL PROPRIETARY RIGHTS RESERVED.

□ IN GROUND MOUNT (IG)

NOTE: 55 3/4" IN GROUND OVERALL LENGTH

NOTES:

- INSTALL BIKE RACKS ACCORDING TO MANUFACTURER'S SPECIFICATIONS. CONSULTANT TO SELECT COLOR (FINISH), SEE MANUFACTURER'S SPECIFICATIONS. SEE SITE PLAN FOR LOCATION OR CONSULT OWNER. 1.
- 2. 3.