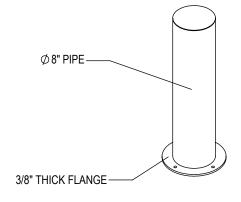

MADRAX DIVISION

GRABER MANUFACTURING, INC. 1080 UNIEK DRIVE WAUNAKEE, WI 53597 P(800) 448-7931, P(608) 849-1080, F(608) 849-1081 WWW.MADRAX.COM, E-MAIL: SALES@MADRAX.COM

□ SURFACE FLANGE MOUNT (SF)

PRODUCT: BOL800-SF(IG) DESCRIPTION: 8" OD BOLLARD SURFACE OR IN GROUND MOUNT