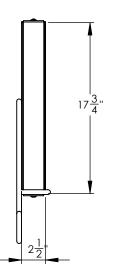

GRABER MANUFACTURING, INC. 1080 UNIEK DRIVE WAUNAKEE, WI 53597 P(800) 448-7931, P(608) 849-1080, F(608) 849-1081 WWW.MADRAX.COM, E-MAIL: SALES@MADRAX.COM

PRODUCT: BSVS-1 DESCRIPTION: VERTICAL BICYCLE STORAGE, SWING AWAY, LOCKING