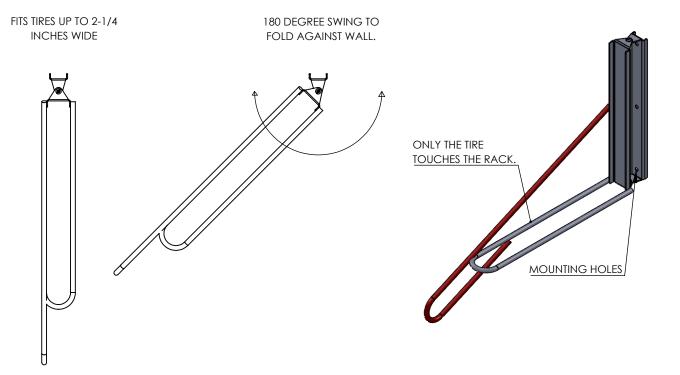

GRABER MANUFACTURING, INC. 1080 UNIEK DRIVE WAUNAKEE, WI 53597 P(800) 448-7931, P(608) 849-1080, F(608) 849-1081 WWW.MADRAX.COM, E-MAIL: SALES@MADRAX.COM

PRODUCT: BSVS-1 DESCRIPTION: VERTICAL BICYCLE STORAGE, SWING AWAY, LOCKING