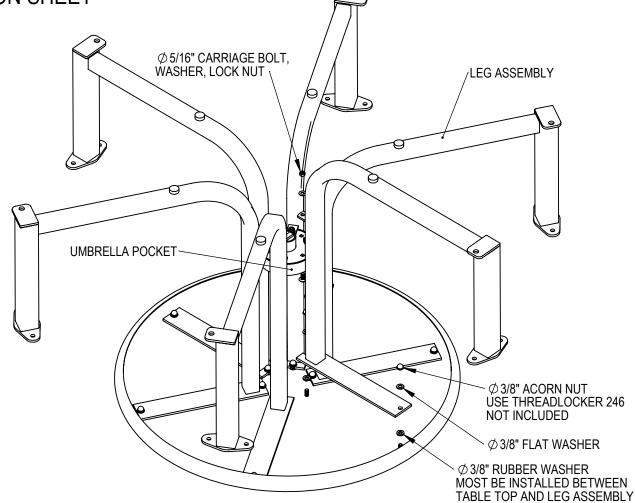

## CURVED CARNIVAL TABLE TOP INSTRUCTION SHEET

## ALL FASTENERS MUST BE HAND TIGHTENED. DO NOT OVER TORQUE. LEAVE LOOSE UNTIL FULLY ASSEMBLED.

ASSEMBLE UPSIDE DOWN ON A CLEAN SCRATCH FREE SURFACE.

STEP 1: INSTALL THE LEGS ON THE TABLE. STEP 2: INSTALL THE UMBRELLA POCKET. STEP 3: FLIP THE TABLE OVER. STEP 4: INSTALL THE SEATS. STEP 5: TIGHTEN ALL THE HARDWARE.

| ITEM NO. | PART NUMBER               | QTY. |
|----------|---------------------------|------|
| 1        | UMBRELLA POCKET           | 1    |
| 2        | LEGS AND TOP              | 1    |
| 3        | LOCK NUT 5/16"            | 6    |
| 4        | NEOPRENE WASHER 3/8"      | 12   |
| 5        | FLAT WASHER 3/8"          | 12   |
| 6        | ACORN NUT 3/8"            | 12   |
| 7        | CARRIAGE BOLT 5/16 X .75" | 6    |
| 8        | WASHER FLAT 5/16"         | 6    |
| 9        | ANTISEIZE                 | 1    |