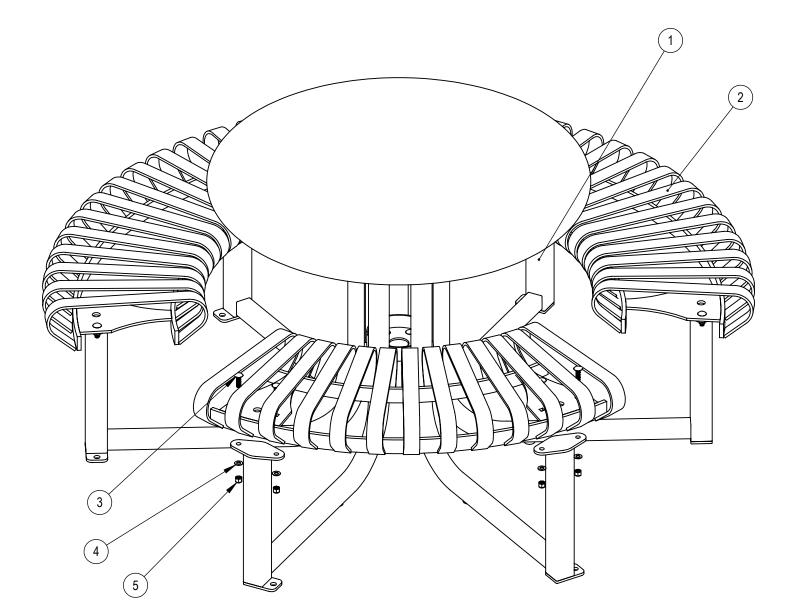

## CURVED CARNIVAL 3 SEAT INSTRUCTION SHEET

| ITEM<br>NO. | PART NUMBER                        | QTY. |
|-------------|------------------------------------|------|
| 1           | CARNIVAL CURVED TABLE LEGS AND TOP | 1    |
| 2           | CARNIVAL CURVED SEATS              | 3    |
| 3           | CARRIAGE BOLT 3/8"-16 x 1 1/4"     | 12   |
| 4           | 3/8" SS Flat Washer                | 12   |
| 5           | 3/8"-16 Lock Nut                   | 12   |

## **3 SEAT IS SHOWN**

CONFIDENTIAL DRAWING AND INFORMATION IS NOT TO BE COPIED OR DISCLOSED TO OTHERS WITHOUT THE CONSENT OF GRABER MANUFACTURING, INC. SPECIFICATIONS ARE SUBJECT TO CHANGE WITHOUT NOTICE.