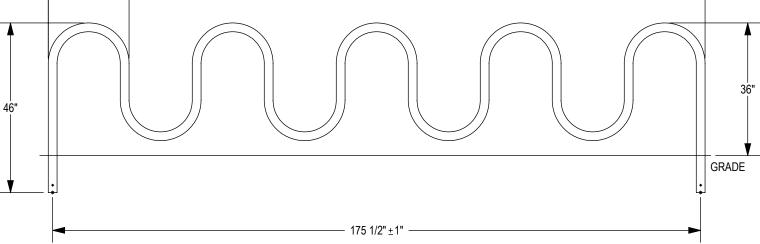

MADRAX DIVISION

22" ± 1/2"

GRABER MANUFACTURING, INC. 1080 UNIEK DRIVE WAUNAKEE, WI 53597 P(800) 448-7931, P(608) 849-1080, F(608) 849-1081 WWW.MADRAX.COM, E-MAIL: SALES@MADRAX.COM Ø 2 3/8" STEEL TUBING Ø7" ROUND FLANGE - 178" ± 1"