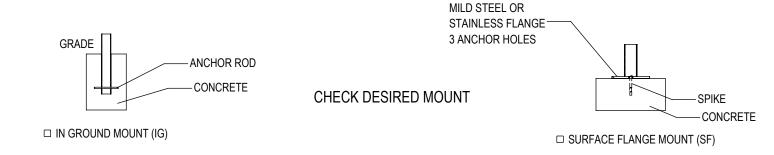

13 BIKE, SURFACE OR IN GROUND MOUNT

DATE: 10-15-18 ENG: SMC

CONFIDENTIAL DRAWING AND INFORMATION IS NOT TO BE COPIED OR DISCLOSED TO OTHERS WITHOUT THE CONSENT OF GRABER MANUFACTURING, INC. SPECIFICATIONS ARE SUBJECT TO CHANGE WITHOUT NOTICE.

## NOTES:

- INSTALL BIKE RACKS ACCORDING TO MANUFACTURER'S SPECIFICATIONS.

  CONSULTANT TO SELECT COLOR (FINISH), SEE MANUFACTURER'S SPECIFICATIONS.
  SEE SITE PLAN FOR LOCATION OR CONSULT OWNER.