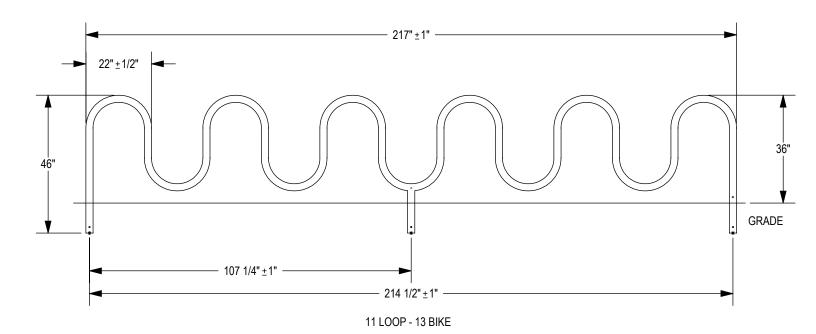

GRABER MANUFACTURING, INC. 1080 UNIEK DRIVE WAUNAKEE, WI 53597 P(800) 448-7931, P(608) 849-1080, F(608) 849-1081 WWW.MADRAX.COM, E-MAIL: SALES@MADRAX.COM

PRODUCT: CHP-13-IG(SF)

DESCRIPTION: CHALLENGER PLUS BIKE RACK

13 BIKE, SURFACE OR IN GROUND MOUNT

DATE: 10-15-18 ENG: SMC

CONFIDENTIAL DRAWING AND INFORMATION IS NOT TO BE COPIED OR DISCLOSED TO OTHERS WITHOUT THE CONSENT OF GRABER MANUFACTURING, INC. SPECIFICATIONS ARE SUBJECT TO CHANGE WITHOUT NOTICE.