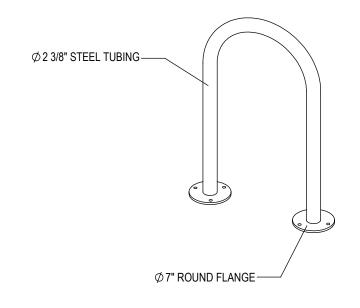

GRABER MANUFACTURING, INC. 1080 UNIEK DRIVE WAUNAKEE, WI 53597 P(800) 448-7931, P(608) 849-1080, F(608) 849-1081 WWW.MADRAX.COM, E-MAIL: SALES@MADRAX.COM

MILD STEEL OR STAINLESS FLANGE. 3 ANCHOR HOLES CHECK DESIRED MOUNT SPIKE CONCRETE

☐ SURFACE FLANGE MOUNT (SF)

PRODUCT: CHP-3-IG(SF)

DESCRIPTION: CHALLENGER PLUS BIKE RACK

3 BIKE, SURFACE OR IN GROUND MOUNT

DATE: 10-15-18 ENG: SMC

CONFIDENTIAL DRAWING AND INFORMATION IS NOT TO BE COPIED OR DISCLOSED TO OTHERS WITHOUT THE CONSENT OF GRABER MANUFACTURING, INC. SPECIFICATIONS ARE SUBJECT TO CHANGE WITHOUT NOTICE.