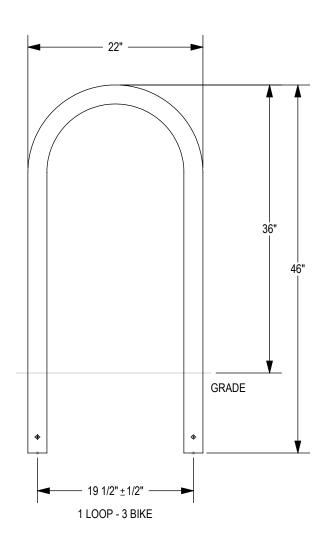

☐ SURFACE FLANGE MOUNT (SF)

PRODUCT: CHP-3-IG(SF)

DESCRIPTION: CHALLENGER PLUS BIKE RACK

3 BIKE, SURFACE OR IN GROUND MOUNT

DATE: 10-15-18 ENG: SMC

CONFIDENTIAL DRAWING AND INFORMATION IS NOT TO BE COPIED OR DISCLOSED TO OTHERS WITHOUT THE CONSENT OF GRABER MANUFACTURING, INC. SPECIFICATIONS ARE SUBJECT TO CHANGE WITHOUT NOTICE.