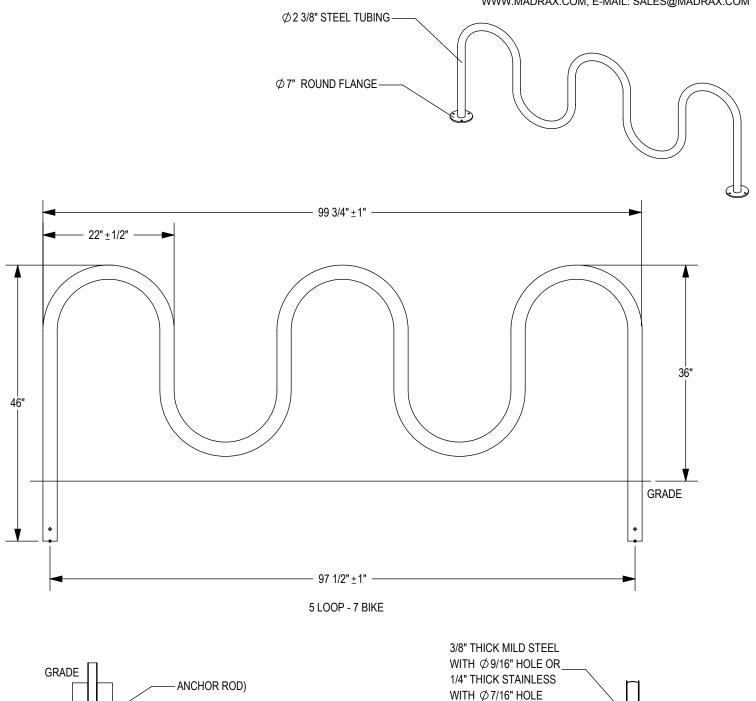

**SPIKE** CONCRETE

GRABER MANUFACTURING, INC. 1080 UNIEK DRIVE WAUNAKEE, WI 53597 P(800) 448-7931, P(608) 849-1080, F(608) 849-1081 WWW.MADRAX.COM, E-MAIL: SALES@MADRAX.COM

PRODUCT: CHP-7-IG(SF)
DESCRIPTION: CHALLENGER PLUS BIKE RACK

☐ IN GROUND MOUNT (IG)

7 BIKE, SURFACE OR IN GROUND MOUNT

CONCRETE

DATE: 10-15-18 ENG: SMC

CONFIDENTIAL DRAWING AND INFORMATION IS NOT TO BE COPIED OR DISCLOSED TO OTHERS WITHOUT THE CONSENT OF GRABER MANUFACTURING, INC. SPECIFICATIONS ARE SUBJECT TO CHANGE WITHOUT NOTICE.

## NOTES:

**CHECK DESIRED MOUNT** 

- INSTALL BIKE RACKS ACCORDING TO MANUFACTURER'S SPECIFICATIONS.

  CONSULTANT TO SELECT COLOR (FINISH), SEE MANUFACTURER'S SPECIFICATIONS.
  SEE SITE PLAN FOR LOCATION OR CONSULT OWNER.

□ SURFACE FLANGE MOUNT (SF)