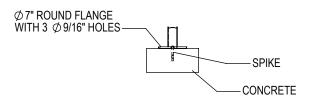

## **CHECK DESIRED MOUNT**

☐ SURFACE FLANGE MOUNT (SF)

PRODUCT: CIR-2-IG(SF) DESCRIPTION: CIRCA 2000 BIKE RACK 2 BIKE, SURFACE OR IN GROUND MOUNT

DATE: 10-15-18 ENG: SMC

CONFIDENTIAL DRAWING AND INFORMATION IS NOT TO BE COPIED OR DISCLOSED TO OTHERS WITHOUT THE CONSENT OF GRABER MANUFACTURING, INC. SPECIFICATIONS ARE SUBJECT TO CHANGE WITHOUT NOTICE.