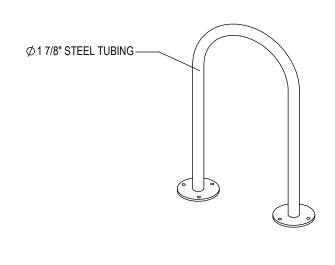

## **CHECK DESIRED MOUNT**

☐ SURFACE FLANGE MOUNT (SF)

PRODUCT: CIR-2-IG(SF) DESCRIPTION: CIRCA 2000 BIKE RACK 2 BIKE, SURFACE OR IN GROUND MOUNT

DATE: 10-15-18 ENG: SMC

CONFIDENTIAL DRAWING AND INFORMATION IS NOT TO BE COPIED OR DISCLOSED TO OTHERS WITHOUT THE CONSENT OF GRABER MANUFACTURING, INC. SPECIFICATIONS ARE SUBJECT TO CHANGE WITHOUT NOTICE.