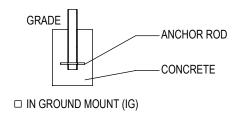

## **CHECK DESIRED MOUNT**

☐ SURFACE FLANGE MOUNT (SF)

PRODUCT: CIR-2-IG(SF) DESCRIPTION: CIRCA 2000 BIKE RACK 2 BIKE, SURFACE OR IN GROUND MOUNT

DATE: 10-15-18 ENG: SMC

CONFIDENTIAL DRAWING AND INFORMATION IS NOT TO BE COPIED OR DISCLOSED TO OTHERS WITHOUT THE CONSENT OF GRABER MANUFACTURING, INC. SPECIFICATIONS ARE SUBJECT TO CHANGE WITHOUT NOTICE.