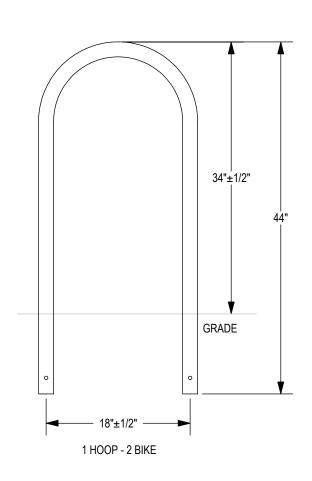

## **CHECK DESIRED MOUNT**

☐ SURFACE FLANGE MOUNT (SF)

PRODUCT: CIR-2-IG(SF) DESCRIPTION: CIRCA 2000 BIKE RACK 2 BIKE, SURFACE OR IN GROUND MOUNT

DATE: 10-15-18 ENG: SMC

CONFIDENTIAL DRAWING AND INFORMATION IS NOT TO BE COPIED OR DISCLOSED TO OTHERS WITHOUT THE CONSENT OF GRABER MANUFACTURING, INC. SPECIFICATIONS ARE SUBJECT TO CHANGE WITHOUT NOTICE.