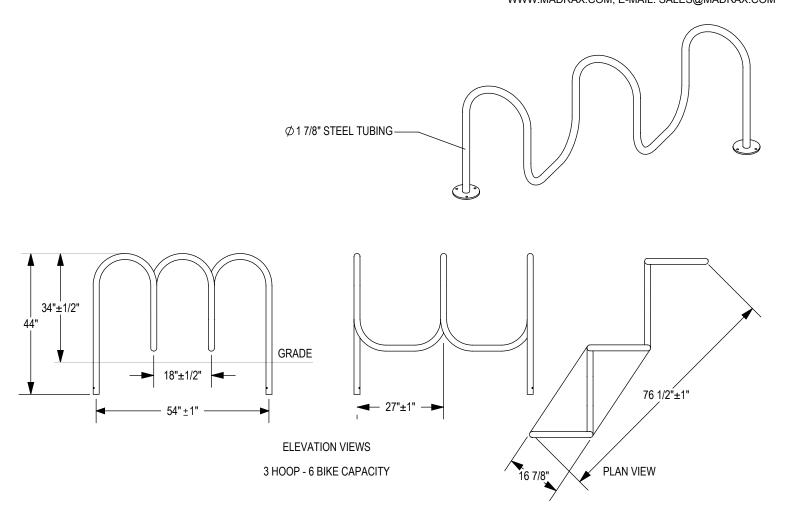

## CHECK DESIRED MOUNT

☐ SURFACE FLANGE MOUNT (SF)

PRODUCT: CIR-6-IG(SF)

DESCRIPTION: CIRCA 2000 BIKE RACK 6 BIKE, SURFACE OR IN GROUND MOUNT

DATE: 10-15-18 ENG: SMC

CONFIDENTIAL DRAWING AND INFORMATION IS NOT TO BE COPIED OR DISCLOSED TO OTHERS WITHOUT THE CONSENT OF GRABER MANUFACTURING, INC. SPECIFICATIONS ARE SUBJECT TO CHANGE WITHOUT NOTICE.

## NOTES:

- INSTALL BIKE RACKS ACCORDING TO MANUFACTURER'S SPECIFICATIONS.

  CONSULTANT TO SELECT COLOR (FINISH), SEE MANUFACTURER'S SPECIFICATIONS.
  SEE SITE PLAN FOR LOCATION OR CONSULT OWNER.