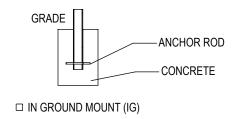

## CHECK DESIRED MOUNT

☐ SURFACE FLANGE MOUNT (SF)

PRODUCT: CIR-6-IG(SF)

DESCRIPTION: CIRCA 2000 BIKE RACK 6 BIKE, SURFACE OR IN GROUND MOUNT

DATE: 10-15-18 ENG: SMC

CONFIDENTIAL DRAWING AND INFORMATION IS NOT TO BE COPIED OR DISCLOSED TO OTHERS WITHOUT THE CONSENT OF GRABER MANUFACTURING, INC. SPECIFICATIONS ARE SUBJECT TO CHANGE WITHOUT NOTICE.