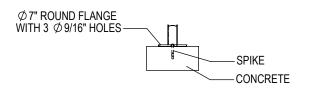

## CHECK DESIRED MOUNT

☐ SURFACE FLANGE MOUNT (SF)

PRODUCT: CIR-6-IG(SF)

DESCRIPTION: CIRCA 2000 BIKE RACK 6 BIKE, SURFACE OR IN GROUND MOUNT

DATE: 10-15-18 ENG: SMC

CONFIDENTIAL DRAWING AND INFORMATION IS NOT TO BE COPIED OR DISCLOSED TO OTHERS WITHOUT THE CONSENT OF GRABER MANUFACTURING, INC. SPECIFICATIONS ARE SUBJECT TO CHANGE WITHOUT NOTICE.