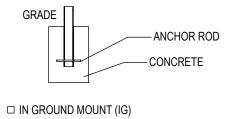

## CHECK DESIRED MOUNT

☐ SURFACE FLANGE MOUNT (SF)

PRODUCT: CIR-8-IG(SF)

DESCRIPTION: CIRCA 2000 BIKE RACK 8 BIKE, SURFACE OR IN GROUND MOUNT

DATE: 10-15-18 ENG: SMC

CONFIDENTIAL DRAWING AND INFORMATION IS NOT TO BE COPIED OR DISCLOSED TO OTHERS WITHOUT THE CONSENT OF GRABER MANUFACTURING, INC. SPECIFICATIONS ARE SUBJECT TO CHANGE WITHOUT NOTICE.