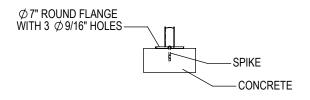

## CHECK DESIRED MOUNT

☐ SURFACE FLANGE MOUNT (SF)

PRODUCT: CIR-8-IG(SF)

DESCRIPTION: CIRCA 2000 BIKE RACK 8 BIKE, SURFACE OR IN GROUND MOUNT

DATE: 10-15-18 ENG: SMC

CONFIDENTIAL DRAWING AND INFORMATION IS NOT TO BE COPIED OR DISCLOSED TO OTHERS WITHOUT THE CONSENT OF GRABER MANUFACTURING, INC. SPECIFICATIONS ARE SUBJECT TO CHANGE WITHOUT NOTICE.