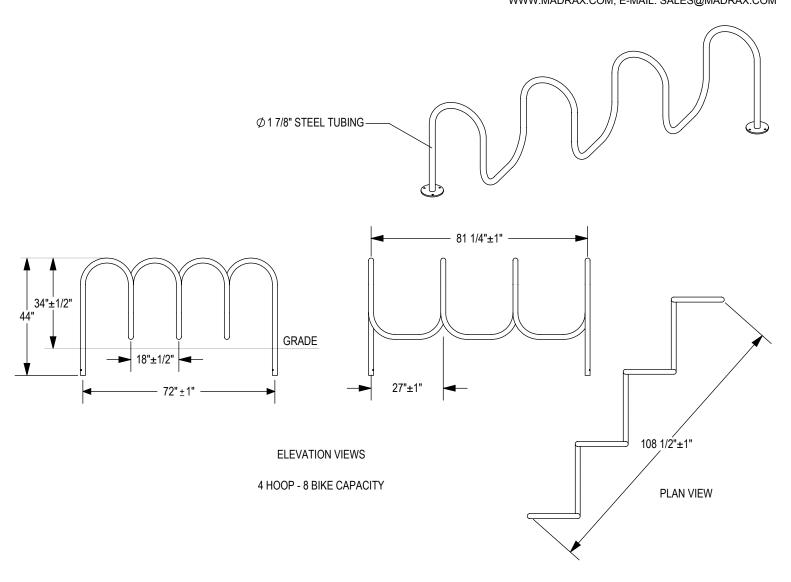

## CHECK DESIRED MOUNT

☐ SURFACE FLANGE MOUNT (SF)

PRODUCT: CIR-8-IG(SF)

DESCRIPTION: CIRCA 2000 BIKE RACK 8 BIKE, SURFACE OR IN GROUND MOUNT

DATE: 10-15-18 ENG: SMC

CONFIDENTIAL DRAWING AND INFORMATION IS NOT TO BE COPIED OR DISCLOSED TO OTHERS WITHOUT THE CONSENT OF GRABER MANUFACTURING, INC. SPECIFICATIONS ARE SUBJECT TO CHANGE WITHOUT NOTICE.