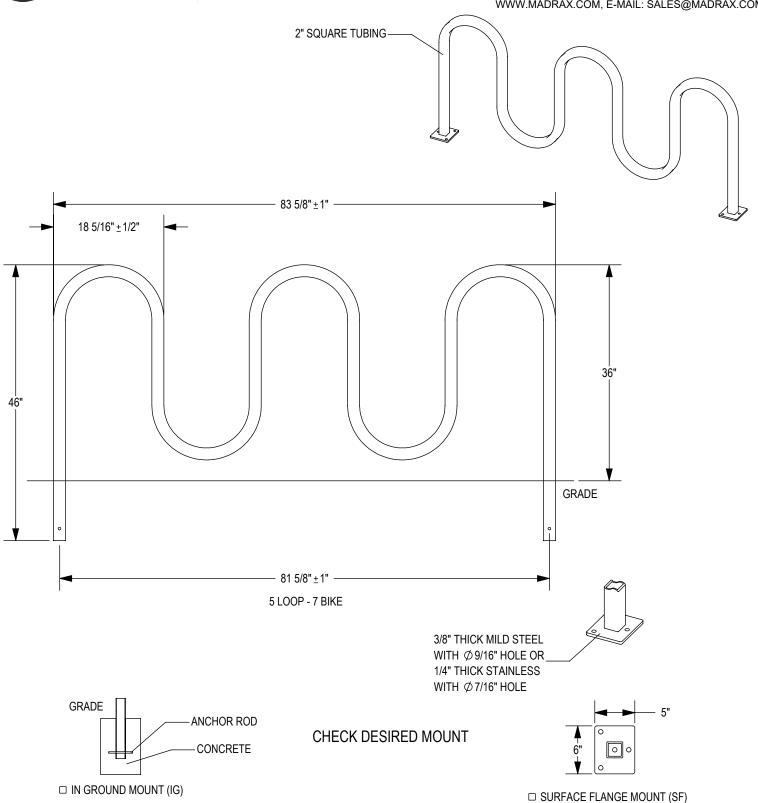

GRABER MANUFACTURING, INC. 1080 UNIEK DRIVE WAUNAKEE, WI 53597 P(800) 448-7931, P(608) 849-1080, F(608) 849-1081 WWW.MADRAX.COM, E-MAIL: SALES@MADRAX.COM

PRODUCT: CS200-7-IG(SF)

DESCRIPTION: CAPITOL SQUARE BIKE RACK

7 BIKE, SURFACE OR IN GROUND MOUNT

DATE: 4-24-19 ENG: SMC

CONFIDENTIAL DRAWING AND INFORMATION IS NOT TO BE COPIED OR DISCLOSED TO OTHERS WITHOUT THE CONSENT OF GRABER MANUFACTURING, INC. SPECIFICATIONS ARE SUBJECT TO CHANGE WITHOUT NOTICE.

## NOTES:

- INSTALL BIKE RACKS ACCORDING TO MANUFACTURER'S SPECIFICATIONS.

  CONSULTANT TO SELECT COLOR (FINISH), SEE MANUFACTURER'S SPECIFICATIONS.
  SEE SITE PLAN FOR LOCATION OR CONSULT OWNER.