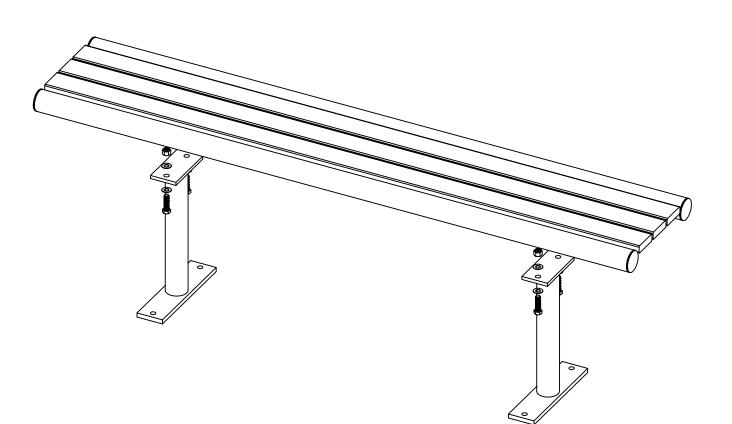

## FAIRWAY FLAT BENCH HARDWARE SHEET

## ASSEMBLE UPSIDE DOWN ON A CLEAN SCRATCH FREE SURFACE

| ITEM NO. | PART NUMBER               | QTY. |
|----------|---------------------------|------|
| 1        | FAIRWAY BENCH TOP         | 1    |
| 2        | FAIRWAY BENCH LEG         | 2    |
| 3        | 1/2" x 1 3/4" SS Hex Bolt | 4    |
| 4        | 1/2" Flat Washer          | 8    |
| 5        | 1/2" Lock Nut             | 4    |
| 6        | ANTISEIZE                 | 1    |