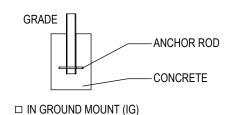

■ 10" ▶

GRABER MANUFACTURING, INC. 1080 UNIEK DRIVE WAUNAKEE, WI 53597 P(800) 448-7931, P(608) 849-1080, F(608) 849-1081 WWW.MADRAX.COM, E-MAIL: SALES@MADRAX.COM Ø 2 3/8" STEEL TUBING Ø7" ROUND FLANGE 112 3/4"±1" 36"±1/2" 51 1/2"±1/2" **GRADE** 