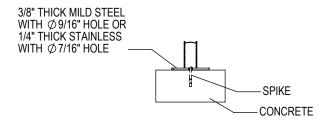

## CHECK DESIRED MOUNT

- 110 1/4"±1" -9 LOOP - 11 BIKE

□ SURFACE FLANGE MOUNT (SF)

PRODUCT: H36-11-IG(SF) DESCRIPTION: HEAVY DUTY CHALLENGER BIKE RACK

11 BIKE, SURFACE OR IN GROUND MOUNT

DATE: 10-16-18 ENG: SMC