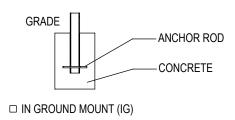

## CHECK DESIRED MOUNT

110 1/4"±1" -9 LOOP - 11 BIKE

3/8" THICK MILD STEEL WITH Ø9/16" HOLE OR 1/4" THICK STAINLESS WITH  $\phi$ 7/16" HOLE **SPIKE** CONCRETE

□ SURFACE FLANGE MOUNT (SF)

PRODUCT: HW238-11-IG(SF)
DESCRIPTION: HEAVY DUTY WINDER BIKE RACK