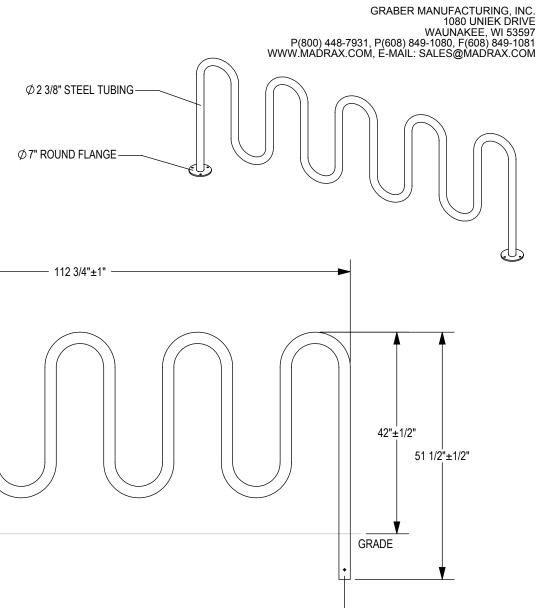

## CHECK DESIRED MOUNT

110 1/4"±1" -9 LOOP - 11 BIKE

3/8" THICK MILD STEEL WITH Ø9/16" HOLE OR 1/4" THICK STAINLESS WITH  $\phi$ 7/16" HOLE **SPIKE** CONCRETE

□ SURFACE FLANGE MOUNT (SF)

PRODUCT: HW238-11-IG(SF)
DESCRIPTION: HEAVY DUTY WINDER BIKE RACK

11 BIKE, SURFACE OR IN GROUND MOUNT

DATE: 10-16-18 ENG: SMC

CONFIDENTIAL DRAWING AND INFORMATION IS NOT TO BE COPIED OR DISCLOSED TO OTHERS WITHOUT THE CONSENT OF GRABER MANUFACTURING, INC. SPECIFICATIONS ARE SUBJECT TO CHANGE WITHOUT NOTICE.