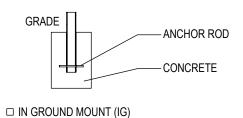

## CHECK DESIRED MOUNT

3/8" THICK MILD STEEL WITH Ø9/16" HOLE OR 1/4" THICK STAINLESS WITH Ø7/16" HOLE SPIKE CONCRETE

□ SURFACE FLANGE MOUNT (SF)

PRODUCT: HW238-15-IG(SF)

DESCRIPTION: HEAVY DUTY WINDER BIKE RACK
15 BIKE, SURFACE OR IN GROUND MOUNT