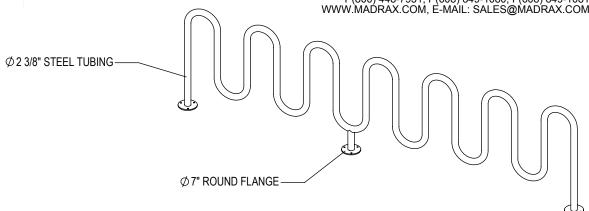

## CHECK DESIRED MOUNT

3/8" THICK MILD STEEL WITH Ø9/16" HOLE OR 1/4" THICK STAINLESS WITH Ø7/16" HOLE SPIKE CONCRETE

□ SURFACE FLANGE MOUNT (SF)

PRODUCT: HW238-15-IG(SF)

DESCRIPTION: HEAVY DUTY WINDER BIKE RACK
15 BIKE, SURFACE OR IN GROUND MOUNT