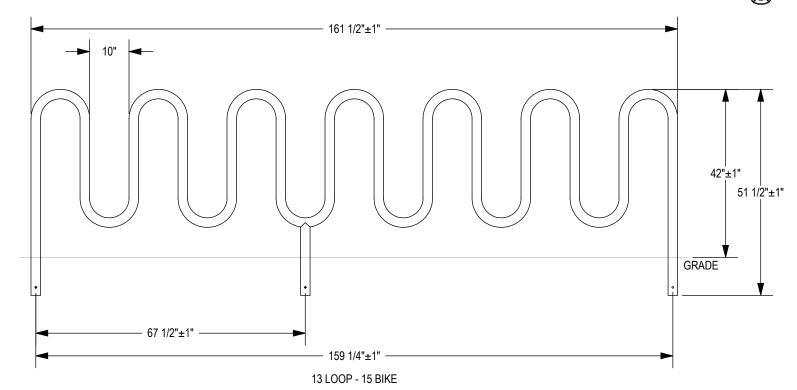

## CHECK DESIRED MOUNT

3/8" THICK MILD STEEL WITH Ø9/16" HOLE OR 1/4" THICK STAINLESS WITH Ø7/16" HOLE SPIKE CONCRETE

□ SURFACE FLANGE MOUNT (SF)

PRODUCT: HW238-15-IG(SF)

DESCRIPTION: HEAVY DUTY WINDER BIKE RACK
15 BIKE, SURFACE OR IN GROUND MOUNT