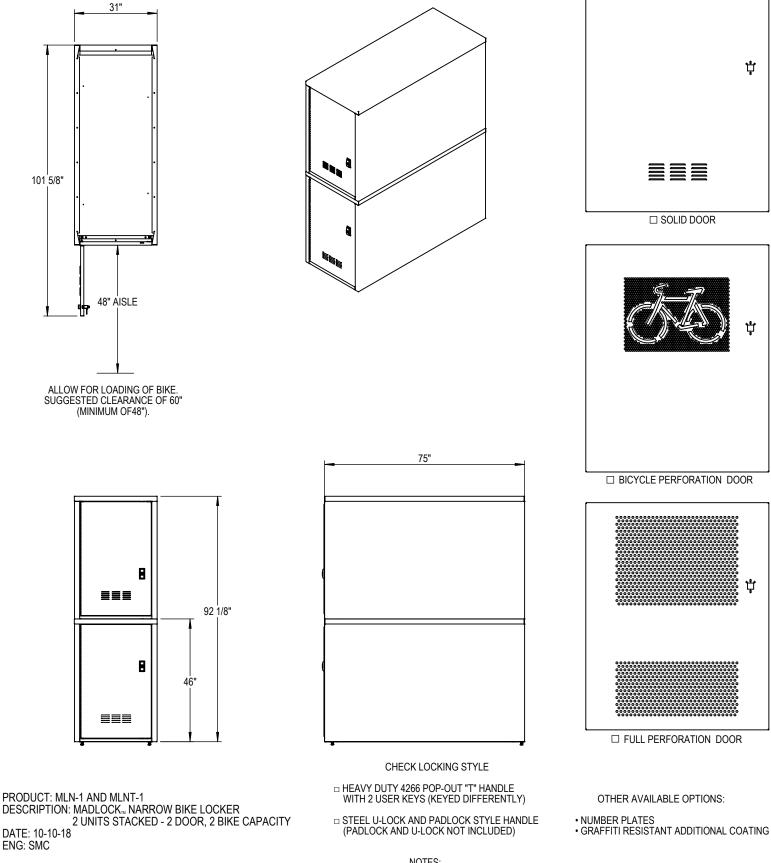

SHOWN WITH TOP REMOVED

101 5/8"

DATE: 10-10-18 ENG: SMC

CONFIDENTIAL DRAWING AND INFORMATION IS NOT TO BE COPIED OR DISCLOSED TO OTHERS WITHOUT THE CONSENT OF GRABER MANUFACTURING, INC. SPECIFICATIONS ARE SUBJECT TO CHANGE WITHOUT NOTICE.