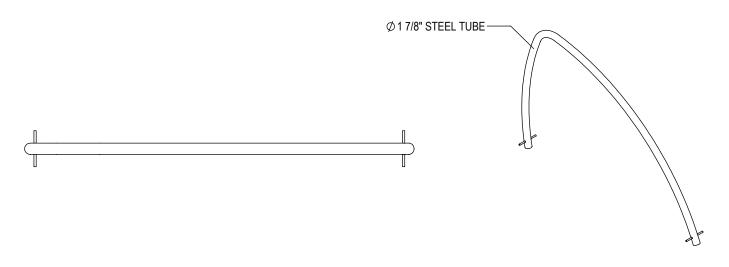

GRABER MANUFACTURING, INC. 1080 UNIEK DRIVE WAUNAKEE, WI 53597 P(800) 448-7931, P(608) 849-1080, F(608) 849-1081 WWW.MADRAX.COM, E-MAIL: SALES@MADRAX.COM

☐ IN GROUND MOUNT (IG)

PRODUCT: FIN-2-IG DESCRIPTION: FINN BIKE RACK 2 BIKE, IN GROUND MOUNT