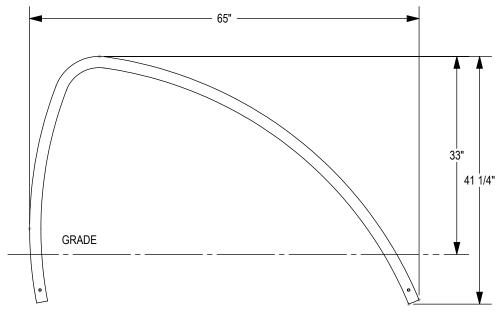

GRABER MANUFACTURING, INC. 1080 UNIEK DRIVE WAUNAKEE, WI 53597 P(800) 448-7931, P(608) 849-1080, F(608) 849-1081 WWW.MADRAX.COM, E-MAIL: SALES@MADRAX.COM

☐ IN GROUND MOUNT (IG)

PRODUCT: FIN-2-IG DESCRIPTION: FINN BIKE RACK 2 BIKE, IN GROUND MOUNT