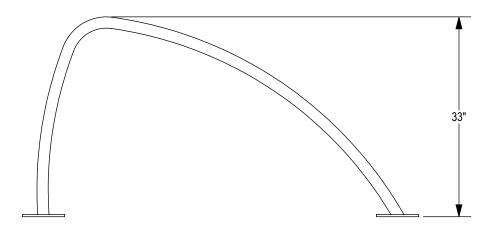

MADRAX DIVISION

GRABER MANUFACTURING, INC. 1080 UNIEK DRIVE WAUNAKEE, WI 53597 P(800) 448-7931, P(608) 849-1080, F(608) 849-1081 WWW.MADRAX.COM, E-MAIL: SALES@MADRAX.COM

□ SURFACE FLANGE MOUNT (SF)

PRODUCT: FIN-2-SF DESCRIPTION: FINN BIKE RACK 2 BIKE, SURFACE MOUNT DATE: 10-16-18 ENG: SMC