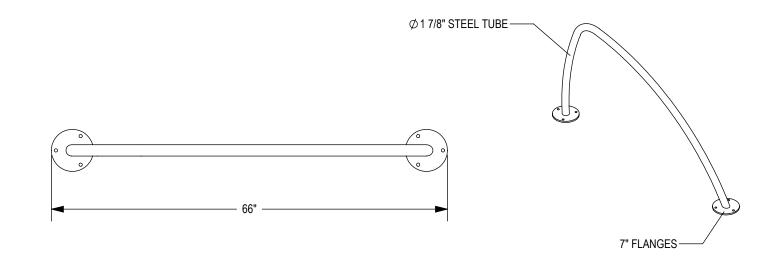

MADRAX DIVISION

GRABER MANUFACTURING, INC. 1080 UNIEK DRIVE WAUNAKEE, WI 53597 P(800) 448-7931, P(608) 849-1080, F(608) 849-1081 WWW.MADRAX.COM, E-MAIL: SALES@MADRAX.COM

□ SURFACE FLANGE MOUNT (SF)

PRODUCT: FIN-2-SF DESCRIPTION: FINN BIKE RACK 2 BIKE, SURFACE MOUNT DATE: 10-16-18 ENG: SMC