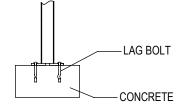

## CHECK DESIRED MOUNT

□ SURFACE FLANGE MOUNT (SF)

PRODUCT: MET-2-IG(SF) DESCRIPTION: METRO BIKE RACK,

2 BIKE, SURFACE OR IN GROUND MOUNT

DATE: 5-26-20 ENG: BLW

CONFIDENTIAL DRAWING AND INFORMATION IS NOT TO BE COPIED OR DISCLOSED TO OTHERS WITHOUT THE CONSENT OF GRABER MANUFACTURING, INC. SPECIFICATIONS ARE SUBJECT TO CHANGE WITHOUT NOTICE.

## NOTES:

- INSTALL BIKE RACKS ACCORDING TO MANUFACTURER'S SPECIFICATIONS.

  CONSULTANT TO SELECT COLOR (FINISH), SEE MANUFACTURER'S SPECIFICATIONS.
  SEE SITE PLAN FOR LOCATION OR CONSULT OWNER.