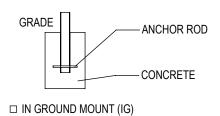

## CHECK DESIRED MOUNT

□ SURFACE FLANGE MOUNT (SF)

PRODUCT: MET-2-IG(SF) DESCRIPTION: METRO BIKE RACK,

2 BIKE, SURFACE OR IN GROUND MOUNT

DATE: 5-26-20 ENG: BLW

CONFIDENTIAL DRAWING AND INFORMATION IS NOT TO BE COPIED OR DISCLOSED TO OTHERS WITHOUT THE CONSENT OF GRABER MANUFACTURING, INC. SPECIFICATIONS ARE SUBJECT TO CHANGE WITHOUT NOTICE.

## NOTES:

- INSTALL BIKE RACKS ACCORDING TO MANUFACTURER'S SPECIFICATIONS.

  CONSULTANT TO SELECT COLOR (FINISH), SEE MANUFACTURER'S SPECIFICATIONS.
  SEE SITE PLAN FOR LOCATION OR CONSULT OWNER.