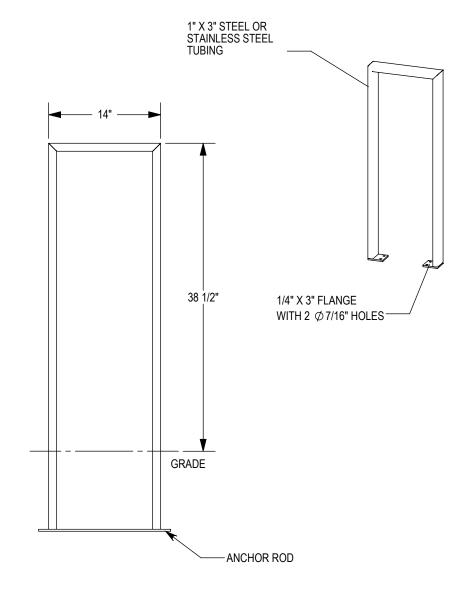

## CHECK DESIRED MOUNT

□ SURFACE FLANGE MOUNT (SF)

PRODUCT: MET-2-IG(SF) DESCRIPTION: METRO BIKE RACK,

2 BIKE, SURFACE OR IN GROUND MOUNT

DATE: 5-26-20 ENG: BLW

CONFIDENTIAL DRAWING AND INFORMATION IS NOT TO BE COPIED OR DISCLOSED TO OTHERS WITHOUT THE CONSENT OF GRABER MANUFACTURING, INC. SPECIFICATIONS ARE SUBJECT TO CHANGE WITHOUT NOTICE.

## NOTES:

- INSTALL BIKE RACKS ACCORDING TO MANUFACTURER'S SPECIFICATIONS.

  CONSULTANT TO SELECT COLOR (FINISH), SEE MANUFACTURER'S SPECIFICATIONS.
  SEE SITE PLAN FOR LOCATION OR CONSULT OWNER.