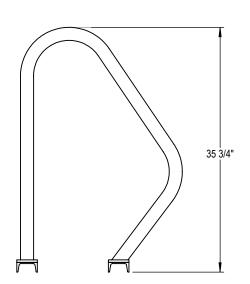

MADRAX DIVISION

GRABER MANUFACTURING, INC. 1080 UNIEK DRIVE WAUNAKEE, WI 53597 P(800) 448-7931, P(608) 849-1080, F(608) 849-1081 WWW.MADRAX.COM, E-MAIL: SALES@MADRAX.COM

PRODUCT: PHX-SNG-4 DESCRIPTION: PHOENIX SINGLE SIDED BIKE RACK 4 BIKE CAPACITY