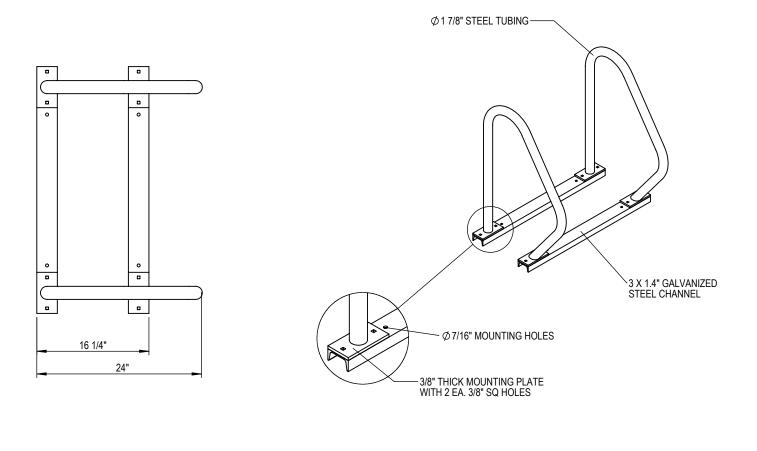

MADRAX DIVISION

GRABER MANUFACTURING, INC. 1080 UNIEK DRIVE WAUNAKEE, WI 53597 P(800) 448-7931, P(608) 849-1080, F(608) 849-1081 WWW.MADRAX.COM, E-MAIL: SALES@MADRAX.COM

PRODUCT: PHX-SNG-4 DESCRIPTION: PHOENIX SINGLE SIDED BIKE RACK 4 BIKE CAPACITY

©2018 GRABER MANUFACTURING, INC. ALL PROPRIETARY RIGHTS RESERVED.

NOTES:

- 1.
- INSTALL BIKE RACKS ACCORDING TO MANUFACTURER'S SPECIFICATIONS. CONSULTANT TO SELECT COLOR (FINISH), SEE MANUFACTURER'S SPECIFICATIONS. SEE SITE PLAN FOR LOCATION OR CONSULT OWNER. 2. 3.