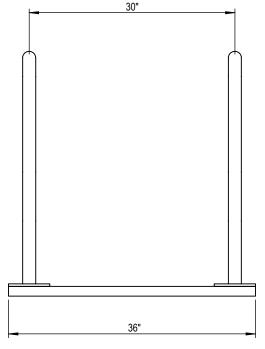

MADRAX DIVISION

GRABER MANUFACTURING, INC. 1080 UNIEK DRIVE WAUNAKEE, WI 53597 P(800) 448-7931, P(608) 849-1080, F(608) 849-1081 WWW.MADRAX.COM, E-MAIL: SALES@MADRAX.COM

PRODUCT: PHX-SNG-4 DESCRIPTION: PHOENIX SINGLE SIDED BIKE RACK 4 BIKE CAPACITY