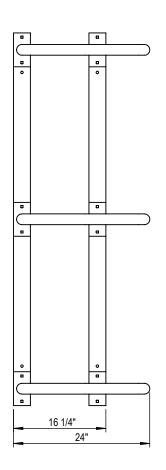

GRABER MANUFACTURING, INC. 1080 UNIEK DRIVE WAUNAKEE, WI 53597 P(800) 448-7931, P(608) 849-1080, F(608) 849-1081 WWW.MADRAX.COM, E-MAIL: SALES@MADRAX.COM

PRODUCT: PHX-SNG-6 DESCRIPTION: PHOENIX SINGLE SIDED BIKE RACK **6 BIKE CAPACITY** 