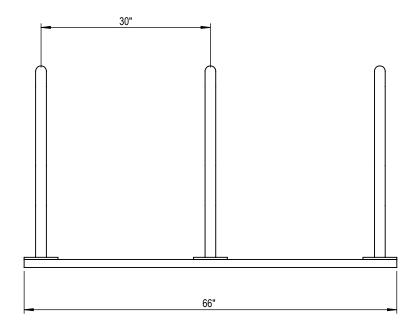

GRABER MANUFACTURING, INC. 1080 UNIEK DRIVE WAUNAKEE, WI 53597 P(800) 448-7931, P(608) 849-1080, F(608) 849-1081 WWW.MADRAX.COM, E-MAIL: SALES@MADRAX.COM

PRODUCT: PHX-SNG-6 DESCRIPTION: PHOENIX SINGLE SIDED BIKE RACK **6 BIKE CAPACITY** 