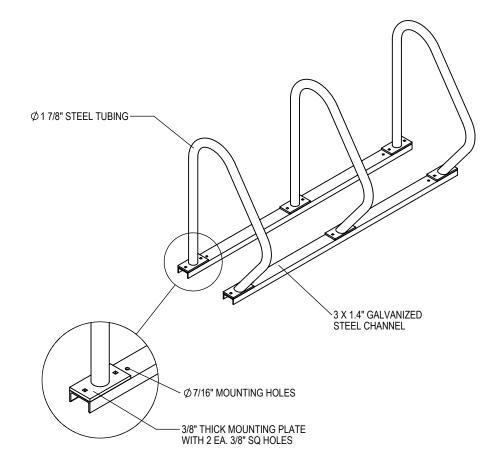

GRABER MANUFACTURING, INC. 1080 UNIEK DRIVE WAUNAKEE, WI 53597 P(800) 448-7931, P(608) 849-1080, F(608) 849-1081 WWW.MADRAX.COM, E-MAIL: SALES@MADRAX.COM

PRODUCT: PHX-SNG-6 DESCRIPTION: PHOENIX SINGLE SIDED BIKE RACK **6 BIKE CAPACITY** 