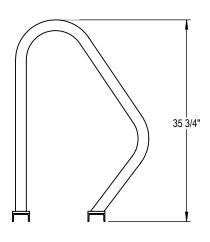

GRABER MANUFACTURING, INC. 1080 UNIEK DRIVE WAUNAKEE, WI 53597 P(800) 448-7931, P(608) 849-1080, F(608) 849-1081 WWW.MADRAX.COM, E-MAIL: SALES@MADRAX.COM

PRODUCT: PHX-SNG-6 DESCRIPTION: PHOENIX SINGLE SIDED BIKE RACK **6 BIKE CAPACITY** 