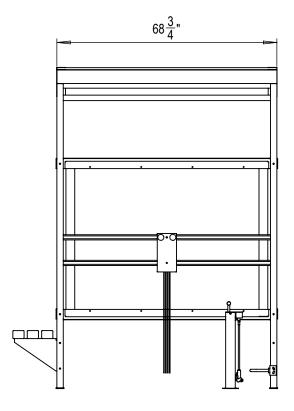

$87\frac{3}{4}$ "



GRABER MANUFACTURING, INC. 1080 UNIEK DRIVE WAUNAKEE, WI 53597 P(800) 448-7931, P(608) 849-1080, F(608) 849-1081 WWW.MADRAX.COM, E-MAIL: SALES@MADRAX.COM







PART: SHD-BR

DESCRIPTION: BIKE REPAIR SHED, 6 FOOT

DATE: 9-22-17 ENG: SMC

CONFIDENTIAL DRAWING AND INFORMATION IS NOT TO BE COPIED OR DISCLOSED TO OTHERS WITHOUT THE CONSENT OF GRABER MANUFACTURING, INC. SPECIFICATIONS ARE SUBJECT TO CHANGE WITHOUT NOTICE.

ALL STEEL IS HOT DIP GALVANIZED. ALL HARDWARE IS ZINC PLATED. POLYCARBONATE IS BRONZE IN COLOR. NOTES:

95"

INSTALL BIKE RACKS ACCORDING TO MANUFACTURER'S SPECIFICATIONS.
CONSULTANT TO SELECT COLOR (FINISH), SEE MANUFACTURER'S SPECIFICATIONS.
SEE SITE PLAN FOR LOCATION OR CONSULT OWNER.

 $37\frac{1}{4}$ "