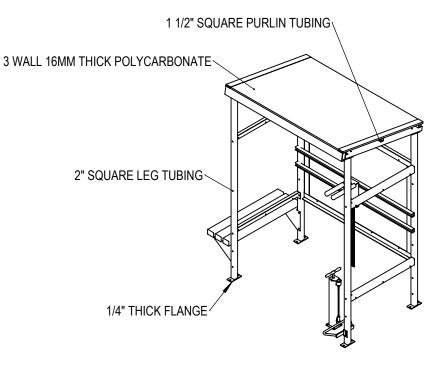

$87\frac{3}{4}$ "

GRABER MANUFACTURING, INC. 1080 UNIEK DRIVE WAUNAKEE, WI 53597 P(800) 448-7931, P(608) 849-1080, F(608) 849-1081 WWW.MADRAX.COM, E-MAIL: SALES@MADRAX.COM

PART: SHD-BR

DESCRIPTION: BIKE REPAIR SHED, 6 FOOT

ALL STEEL IS HOT DIP GALVANIZED. ALL HARDWARE IS ZINC PLATED. POLYCARBONATE IS BRONZE IN COLOR. NOTES:

95"

INSTALL BIKE RACKS ACCORDING TO MANUFACTURER'S SPECIFICATIONS.
CONSULTANT TO SELECT COLOR (FINISH), SEE MANUFACTURER'S SPECIFICATIONS.
SEE SITE PLAN FOR LOCATION OR CONSULT OWNER.