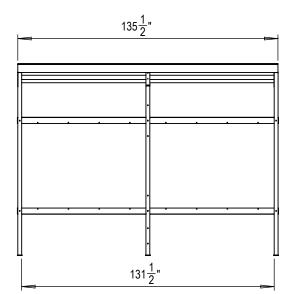

MADRAX DIVISION

GRABER MANUFACTURING, INC. 1080 UNIEK DRIVE WAUNAKEE, WI 53597 P(800) 448-7931, P(608) 849-1080, F(608) 849-1081 WWW.MADRAX.COM, E-MAIL: SALES@MADRAX.COM

**PRODUCT: SHD-BSV8-KIT** 

SHED WITH (8) WRK VERTICAL WALL RACKS