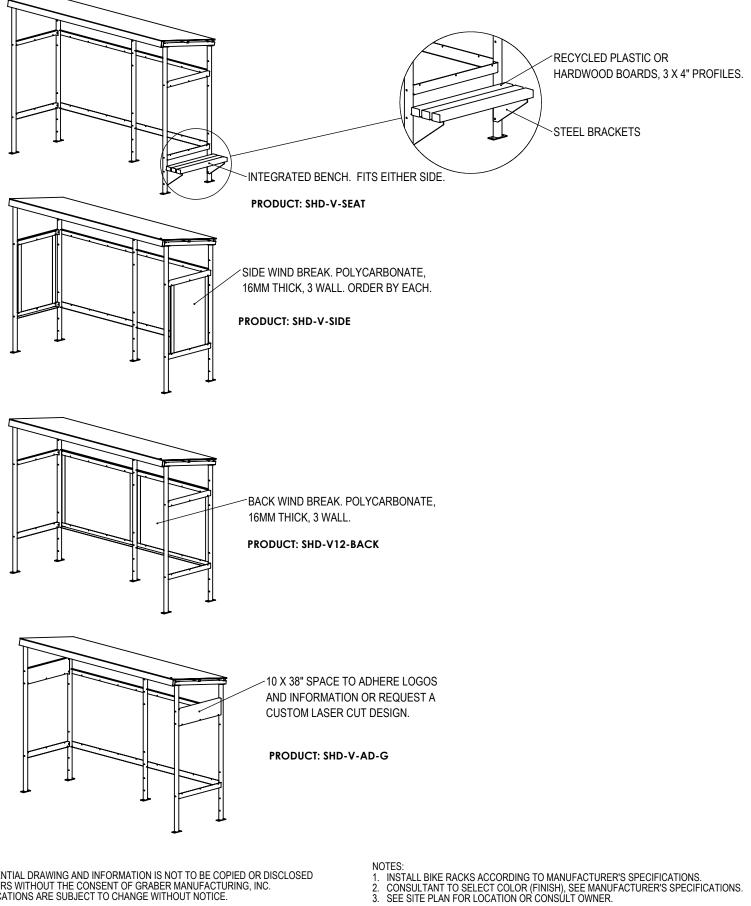

7 P(800) 448-7931, P(608) 849-1080, F(608) 849-1081 WWW.MADRAX.COM, E-MAIL: SALES@MADRAX.COM









**PRODUCT: SHD-BSV8-KIT** 



SHED WITH (8) WRK VERTICAL WALL RACKS



CONFIDENTIAL DRAWING AND INFORMATION IS NOT TO BE COPIED OR DISCLOSED TO OTHERS WITHOUT THE CONSENT OF GRABER MANUFACTURING, INC. SPECIFICATIONS ARE SUBJECT TO CHANGE WITHOUT NOTICE.

©2017 GRABER MANUFACTURING, INC. ALL PROPRIETARY RIGHTS RESERVED.

NOTES:

- INSTALL BIKE RACKS ACCORDING TO MANUFACTURER'S SPECIFICATIONS. CONSULTANT TO SELECT COLOR (FINISH), SEE MANUFACTURER'S SPECIFICATIONS. SEE SITE PLAN FOR LOCATION OR CONSULT OWNER.
- 1. 2. 3.

MADRAX DIVISION



GRABER MANUFACTURING, INC. 1080 UNIEK DRIVE WAUNAKEE, WI 53597 P(800) 448-7931, P(608) 849-1080, F(608) 849-1081 WWW.MADRAX.COM, E-MAIL: SALES@MADRAX.COM



2. 3.

CONFIDENTIAL DRAWING AND INFORMATION IS NOT TO BE COPIED OR DISCLOSED TO OTHERS WITHOUT THE CONSENT OF GRABER MANUFACTURING, INC. SPECIFICATIONS ARE SUBJECT TO CHANGE WITHOUT NOTICE.

©2017 GRABER MANUFACTURING, INC. ALL PROPRIETARY RIGHTS RESERVED.