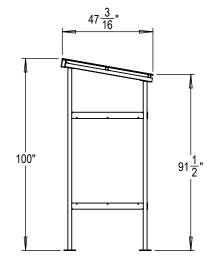

MADRAX DIVISION

GRABER MANUFACTURING, INC. 1080 UNIEK DRIVE WAUNAKEE, WI 53597 P(800) 448-7931, P(608) 849-1080, F(608) 849-1081 WWW.MADRAX.COM, E-MAIL: SALES@MADRAX.COM

**PRODUCT: SHD-BSV8-KIT** 

SHED WITH (8) WRK VERTICAL WALL RACKS