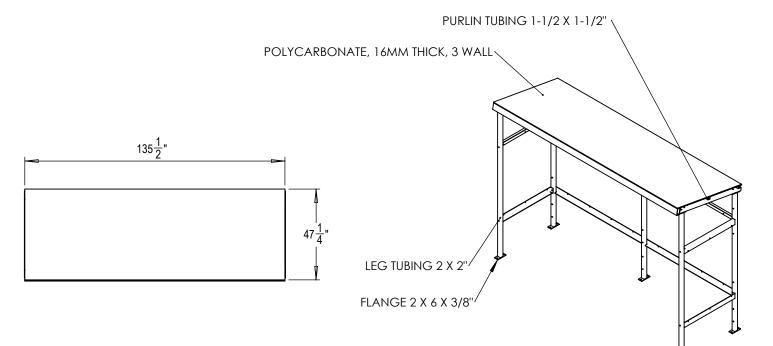

MADRAX DIVISION

GRABER MANUFACTURING, INC. 1080 UNIEK DRIVE WAUNAKEE, WI 53597 P(800) 448-7931, P(608) 849-1080, F(608) 849-1081 WWW.MADRAX.COM, E-MAIL: SALES@MADRAX.COM

**PRODUCT: SHD-BSV8-KIT** 

SHED WITH (8) WRK VERTICAL WALL RACKS