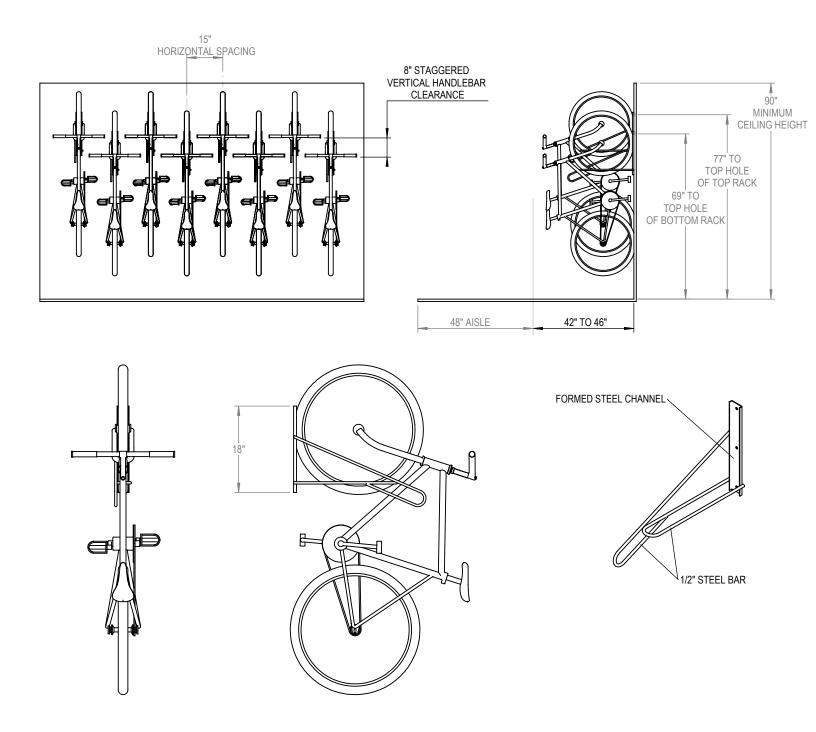

MADRAX DIVISION

GRABER MANUFACTURING, INC. 1080 UNIEK DRIVE WAUNAKEE, WI 53597 P(800) 448-7931, P(608) 849-1080, F(608) 849-1081 WWW.MADRAX.COM, E-MAIL: SALES@MADRAX.COM

PRODUCT: BSV-1-WM DESCRIPTION: BIKE STORAGE VERTICAL, 1 BIKE, WALL MOUNT

NOTES:

- 1.
- INSTALL BIKE RACKS ACCORDING TO MANUFACTURER'S SPECIFICATIONS. CONSULTANT TO SELECT COLOR (FINISH), SEE MANUFACTURER'S SPECIFICATIONS. SEE SITE PLAN FOR LOCATION OR CONSULT OWNER.
- 2. 3.