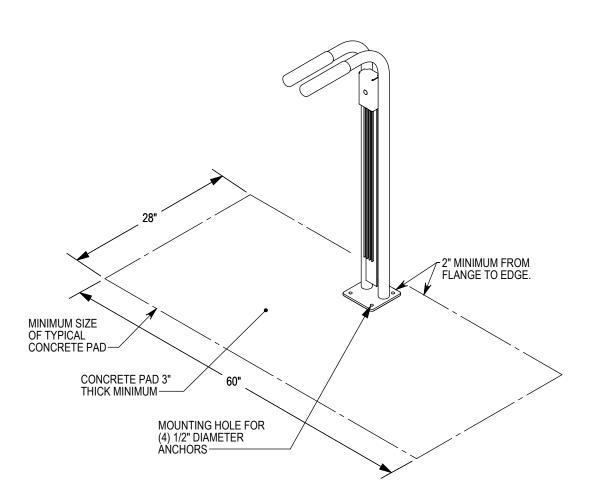

NOTES:

- INSTALL BIKE RACKS ACCORDING TO MANUFACTURER'S SPECIFICATIONS. CONSULTANT TO SELECT COLOR (FINISH), SEE MANUFACTURER'S SPECIFICATIONS. SEE SITE PLAN FOR LOCATION OR CONSULT OWNER. 1. 2. 3.

©2017 GRABER MANUFACTURING, INC. ALL PROPRIETARY RIGHTS RESERVED.