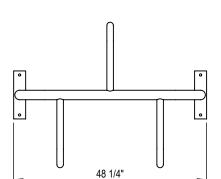

## CHECK DESIRED MOUNT

☐ IN GROUND MOUNT (IG)

☐ SURFACE FLANGE MOUNT (SF)

PRODUCT: SPR-DBL-3-SF

DESCRIPTION: SPARTAN BIKE RACK

3 TO 5 BIKES, PARK BOTH SIDES, SURFACE, OR IN GROUND MOUNT

DATE: 10-19-18 ENG: SMC