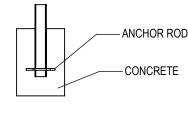

## CHECK DESIRED MOUNT

☐ IN GROUND MOUNT (IG)

☐ SURFACE FLANGE MOUNT (SF)

PRODUCT: SPR-DBL-3-SF

DESCRIPTION: SPARTAN BIKE RACK

3 TO 5 BIKES, PARK BOTH SIDES, SURFACE, OR IN GROUND MOUNT

DATE: 10-19-18 ENG: SMC