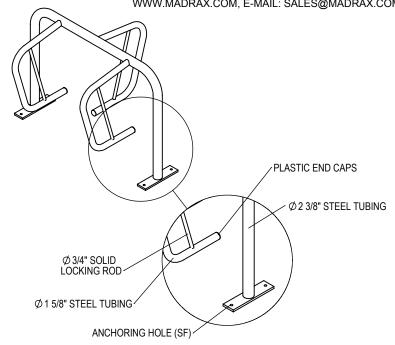

GRABER MANUFACTURING, INC. 1080 UNIEK DRIVE WAUNAKEE, WI 53597 P(800) 448-7931, P(608) 849-1080, F(608) 849-1081 WWW.MADRAX.COM, E-MAIL: SALES@MADRAX.COM

## CHECK DESIRED MOUNT

☐ IN GROUND MOUNT (IG)

☐ SURFACE FLANGE MOUNT (SF)

PRODUCT: SPR-DBL-3-SF

DESCRIPTION: SPARTAN BIKE RACK

3 TO 5 BIKES, PARK BOTH SIDES, SURFACE, OR IN GROUND MOUNT

DATE: 10-19-18 ENG: SMC