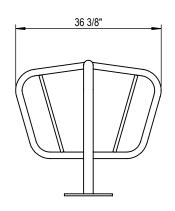

## CHECK DESIRED MOUNT

☐ IN GROUND MOUNT (IG)

☐ SURFACE FLANGE MOUNT (SF)

PRODUCT: SPR-DBL-3-SF

DESCRIPTION: SPARTAN BIKE RACK

3 TO 5 BIKES, PARK BOTH SIDES, SURFACE, OR IN GROUND MOUNT

DATE: 10-19-18 ENG: SMC