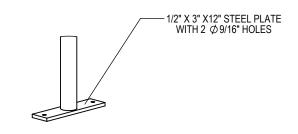

## CHECK DESIRED MOUNT

☐ IN GROUND MOUNT (IG)

☐ SURFACE FLANGE MOUNT (SF)

PRODUCT: SPR-DBL-3-SF

DESCRIPTION: SPARTAN BIKE RACK

3 TO 5 BIKES, PARK BOTH SIDES, SURFACE, OR IN GROUND MOUNT

DATE: 10-19-18 ENG: SMC