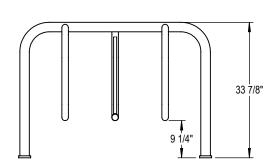

## CHECK DESIRED MOUNT

☐ IN GROUND MOUNT (IG)

☐ SURFACE FLANGE MOUNT (SF)

PRODUCT: SPR-DBL-3-SF

DESCRIPTION: SPARTAN BIKE RACK

3 TO 5 BIKES, PARK BOTH SIDES, SURFACE, OR IN GROUND MOUNT

DATE: 10-19-18 ENG: SMC