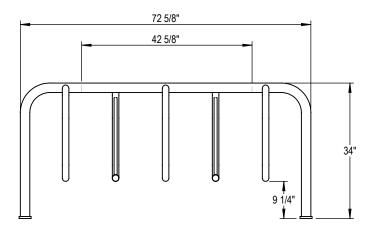

## CHECK DESIRED MOUNT

☐ IN GROUND MOUNT (IG)

☐ SURFACE FLANGE MOUNT (SF)

PRODUCT: SPR-DBL-5-SF

DESCRIPTION: SPARTAN BIKE RACK

5 TO 7 BIKES, PARK BOTH SIDES SURFACE OR IN GROUND MOUNT

DATE: 10-19-18 ENG: SMC