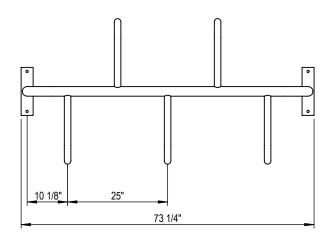

## CHECK DESIRED MOUNT

☐ IN GROUND MOUNT (IG)

☐ SURFACE FLANGE MOUNT (SF)

PRODUCT: SPR-DBL-5-SF

DESCRIPTION: SPARTAN BIKE RACK

5 TO 7 BIKES, PARK BOTH SIDES SURFACE OR IN GROUND MOUNT

DATE: 10-19-18 ENG: SMC