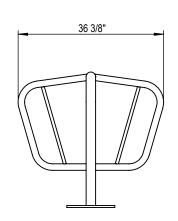

## CHECK DESIRED MOUNT

☐ IN GROUND MOUNT (IG)

☐ SURFACE FLANGE MOUNT (SF)

PRODUCT: SPR-DBL-5-SF

DESCRIPTION: SPARTAN BIKE RACK

5 TO 7 BIKES, PARK BOTH SIDES SURFACE OR IN GROUND MOUNT

DATE: 10-19-18 ENG: SMC