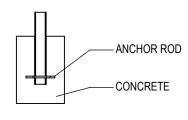

## CHECK DESIRED MOUNT

☐ IN GROUND MOUNT (IG)

☐ SURFACE FLANGE MOUNT (SF)

PRODUCT: SPR-DBL-5-SF

DESCRIPTION: SPARTAN BIKE RACK

5 TO 7 BIKES, PARK BOTH SIDES SURFACE OR IN GROUND MOUNT

DATE: 10-19-18 ENG: SMC