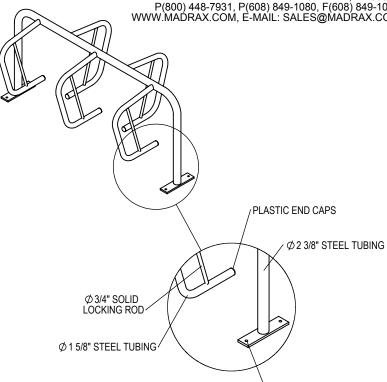

GRABER MANUFACTURING, INC. 1080 UNIEK DRIVE WAUNAKEE, WI 53597 P(800) 448-7931, P(608) 849-1080, F(608) 849-1081 WWW.MADRAX.COM, E-MAIL: SALES@MADRAX.COM

ANCHORING HOLE (SF)

## CHECK DESIRED MOUNT

☐ IN GROUND MOUNT (IG)

☐ SURFACE FLANGE MOUNT (SF)

PRODUCT: SPR-DBL-5-SF

DESCRIPTION: SPARTAN BIKE RACK

5 TO 7 BIKES, PARK BOTH SIDES SURFACE OR IN GROUND MOUNT

DATE: 10-19-18 ENG: SMC