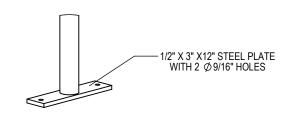

## CHECK DESIRED MOUNT

☐ IN GROUND MOUNT (IG)

☐ SURFACE FLANGE MOUNT (SF)

PRODUCT: SPR-DBL-5-SF

DESCRIPTION: SPARTAN BIKE RACK

5 TO 7 BIKES, PARK BOTH SIDES SURFACE OR IN GROUND MOUNT

DATE: 10-19-18 ENG: SMC