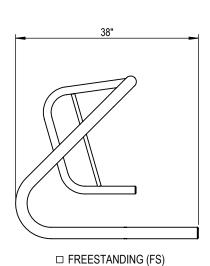

PRODUCT: SPR-SNG-2-SF(FS,IG) DESCRIPTION: SPARTAN BIKÉ RACK

2 TO 4 BIKES, PARK ONE SIDE, SURFACE, FREESTANDING OR IN GROUND MOUNT

DATE: 10-19-18 ENG: SMC

CONFIDENTIAL DRAWING AND INFORMATION IS NOT TO BE COPIED OR DISCLOSED TO OTHERS WITHOUT THE CONSENT OF GRABER MANUFACTURING, INC. SPECIFICATIONS ARE SUBJECT TO CHANGE WITHOUT NOTICE.