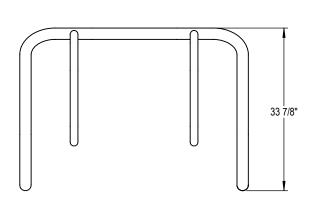

PRODUCT: SPR-SNG-2-SF(FS,IG) DESCRIPTION: SPARTAN BIKÉ RACK

2 TO 4 BIKES, PARK ONE SIDE, SURFACE, FREESTANDING OR IN GROUND MOUNT

DATE: 10-19-18 ENG: SMC

CONFIDENTIAL DRAWING AND INFORMATION IS NOT TO BE COPIED OR DISCLOSED TO OTHERS WITHOUT THE CONSENT OF GRABER MANUFACTURING, INC. SPECIFICATIONS ARE SUBJECT TO CHANGE WITHOUT NOTICE.