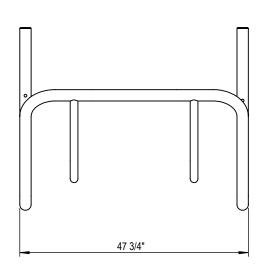

PRODUCT: SPR-SNG-2-SF(FS,IG) DESCRIPTION: SPARTAN BIKÉ RACK

2 TO 4 BIKES, PARK ONE SIDE, SURFACE, FREESTANDING OR IN GROUND MOUNT

DATE: 10-19-18 ENG: SMC

CONFIDENTIAL DRAWING AND INFORMATION IS NOT TO BE COPIED OR DISCLOSED TO OTHERS WITHOUT THE CONSENT OF GRABER MANUFACTURING, INC. SPECIFICATIONS ARE SUBJECT TO CHANGE WITHOUT NOTICE.