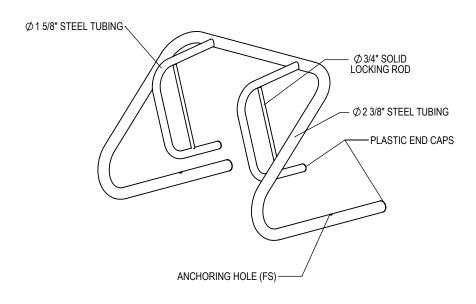

PRODUCT: SPR-SNG-2-SF(FS,IG) DESCRIPTION: SPARTAN BIKÉ RACK

2 TO 4 BIKES, PARK ONE SIDE, SURFACE, FREESTANDING OR IN GROUND MOUNT

DATE: 10-19-18 ENG: SMC

CONFIDENTIAL DRAWING AND INFORMATION IS NOT TO BE COPIED OR DISCLOSED TO OTHERS WITHOUT THE CONSENT OF GRABER MANUFACTURING, INC. SPECIFICATIONS ARE SUBJECT TO CHANGE WITHOUT NOTICE.