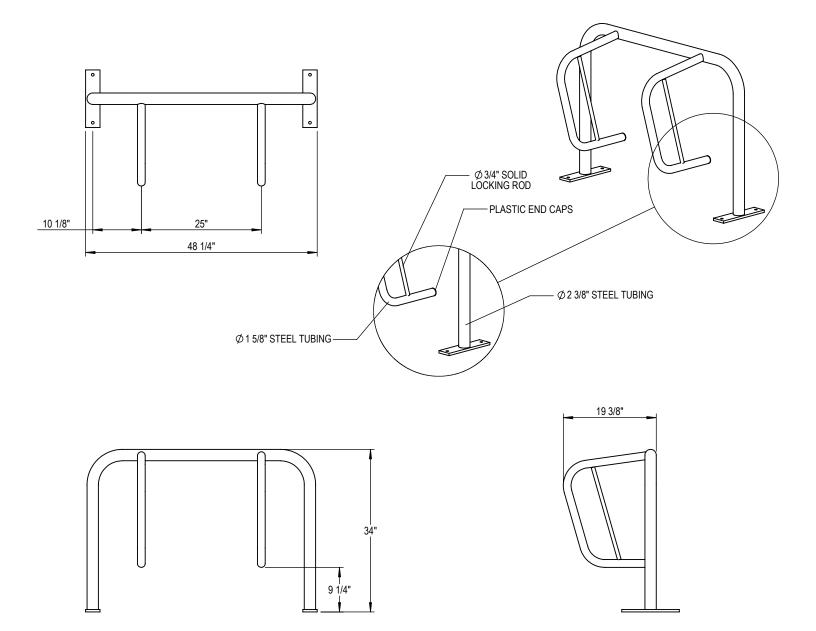

## CHECK DESIRED MOUNT

☐ IN GROUND MOUNT (IG)

☐ SURFACE FLANGE MOUNT (SF)

PRODUCT: SPR-SNG-2-SF(IG) DESCRIPTION: SPARTAN BIKE RACK

3 TO 5 BIKES, PARK ONE SIDE, SURFACE OR IN GROUND MOUNT

DATE: 10-22-18 ENG: SMC