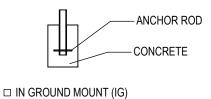

## CHECK DESIRED MOUNT

☐ SURFACE FLANGE MOUNT (SF)

PRODUCT: SPR-SNG-3-SF(IG) DESCRIPTION: SPARTAN BIKE RACK

3 TO 5 BIKES, PARK ONE SIDE, SURFACE, FREESTANDING OR IN GROUND MOUNT

DATE: 10-22-18 ENG: SMC

10 1/8"