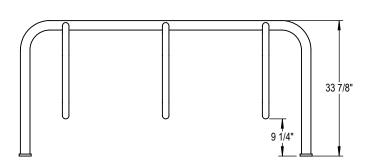

## CHECK DESIRED MOUNT

☐ SURFACE FLANGE MOUNT (SF)

PRODUCT: SPR-SNG-3-SF(IG) DESCRIPTION: SPARTAN BIKE RACK

3 TO 5 BIKES, PARK ONE SIDE, SURFACE, FREESTANDING OR IN GROUND MOUNT

DATE: 10-22-18 ENG: SMC

10 1/8"