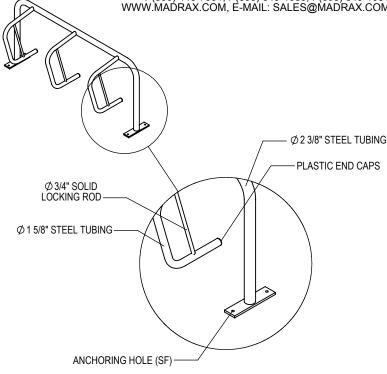

## CHECK DESIRED MOUNT

☐ SURFACE FLANGE MOUNT (SF)

PRODUCT: SPR-SNG-3-SF(IG) DESCRIPTION: SPARTAN BIKE RACK

3 TO 5 BIKES, PARK ONE SIDE, SURFACE, FREESTANDING OR IN GROUND MOUNT

DATE: 10-22-18 ENG: SMC

10 1/8"