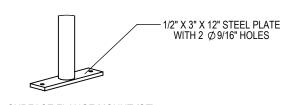

## CHECK DESIRED MOUNT

☐ SURFACE FLANGE MOUNT (SF)

PRODUCT: SPR-SNG-3-SF(IG) DESCRIPTION: SPARTAN BIKE RACK

3 TO 5 BIKES, PARK ONE SIDE, SURFACE, FREESTANDING OR IN GROUND MOUNT

DATE: 10-22-18 ENG: SMC

10 1/8"