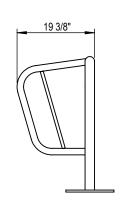

## CHECK DESIRED MOUNT

☐ SURFACE FLANGE MOUNT (SF)

PRODUCT: SPR-SNG-3-SF(IG) DESCRIPTION: SPARTAN BIKE RACK

3 TO 5 BIKES, PARK ONE SIDE, SURFACE, FREESTANDING OR IN GROUND MOUNT

DATE: 10-22-18 ENG: SMC

10 1/8"