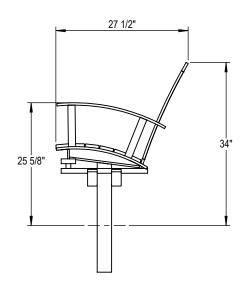

GRABER MANUFACTURING, INC. 1080 UNIEK DRIVE WAUNAKEE, WI 53597 P(800) 448-7931, P(608) 849-1080, F(608) 849-1081 WWW.MADRAX.COM, E-MAIL: SALES@MADRAX.COM

PRODUCT: ASB-(4,5,6)-SFP-IG DESCRIPTION: ASHTON BENCH SURFACE PEDESTAL, IN GROUND MOUNT