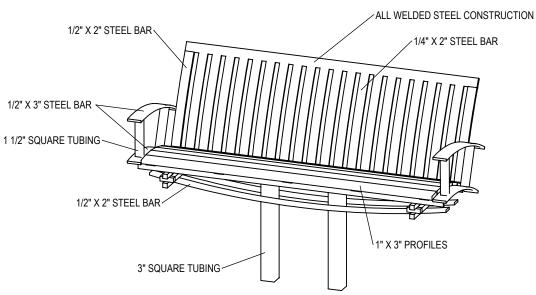

GRABER MANUFACTURING, INC. 1080 UNIEK DRIVE WAUNAKEE, WI 53597 P(800) 448-7931, P(608) 849-1080, F(608) 849-1081 WWW.MADRAX.COM, E-MAIL: SALES@MADRAX.COM

PRODUCT: ASB-(4,5,6)-SFP-IG DESCRIPTION: ASHTON BENCH SURFACE PEDESTAL, IN GROUND MOUNT