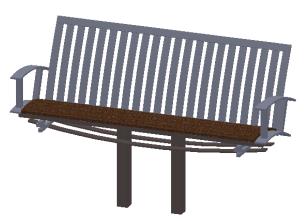

GRABER MANUFACTURING, INC. 1080 UNIEK DRIVE WAUNAKEE, WI 53597 P(800) 448-7931, P(608) 849-1080, F(608) 849-1081 WWW.MADRAX.COM, E-MAIL: SALES@MADRAX.COM

PRODUCT: ASB-(4,5,6)-SFP-IG DESCRIPTION: ASHTON BENCH SURFACE PEDESTAL, IN GROUND MOUNT