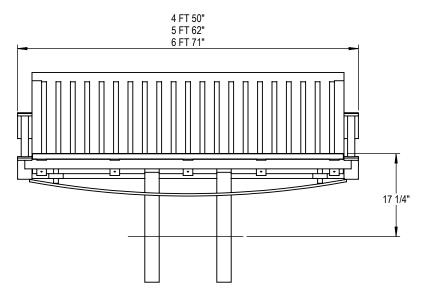

GRABER MANUFACTURING, INC. 1080 UNIEK DRIVE WAUNAKEE, WI 53597 P(800) 448-7931, P(608) 849-1080, F(608) 849-1081 WWW.MADRAX.COM, E-MAIL: SALES@MADRAX.COM

PRODUCT: ASB-(4,5,6)-SFP-IG DESCRIPTION: ASHTON BENCH SURFACE PEDESTAL, IN GROUND MOUNT