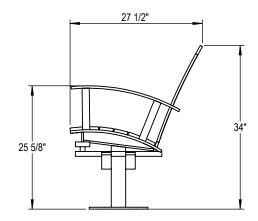

GRABER MANUFACTURING, INC. 1080 UNIEK DRIVE WAUNAKEE, WI 53597 P(800) 448-7931, P(608) 849-1080, F(608) 849-1081 WWW.MADRAX.COM, E-MAIL: SALES@MADRAX.COM

PRODUCT: ASB-(4,5,6)-SFP-SF DESCRIPTION: ASHTON BENCH SURFACE PEDESTAL, SURFACE MOUNT