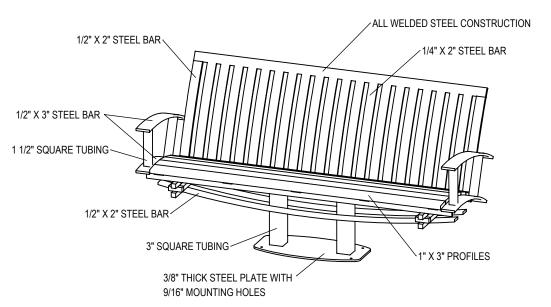

GRABER MANUFACTURING, INC. 1080 UNIEK DRIVE WAUNAKEE, WI 53597 P(800) 448-7931, P(608) 849-1080, F(608) 849-1081 WWW.MADRAX.COM, E-MAIL: SALES@MADRAX.COM

PRODUCT: ASB-(4,5,6)-SFP-SF DESCRIPTION: ASHTON BENCH SURFACE PEDESTAL, SURFACE MOUNT

SITE FURNISHING IS POWDER COATED WITH TGIC POLYESTER. STEEL SURFACE PREP INCLUDES MECHANICAL AND CHEMICAL ETCHING FOLLOWED WITH A COATING TO IMPROVE ADHESION AND CORROSION RESISTANCE.

©2020 GRABER MANUFACTURING, INC. ALL PROPRIETARY RIGHTS RESERVED.