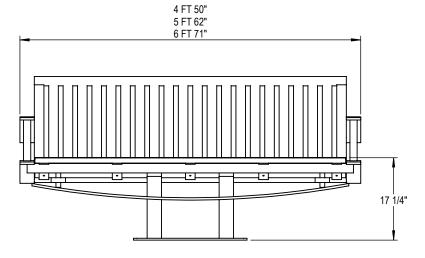

GRABER MANUFACTURING, INC. 1080 UNIEK DRIVE WAUNAKEE, WI 53597 P(800) 448-7931, P(608) 849-1080, F(608) 849-1081 WWW.MADRAX.COM, E-MAIL: SALES@MADRAX.COM

PRODUCT: ASB-(4,5,6)-SFP-SF DESCRIPTION: ASHTON BENCH SURFACE PEDESTAL, SURFACE MOUNT