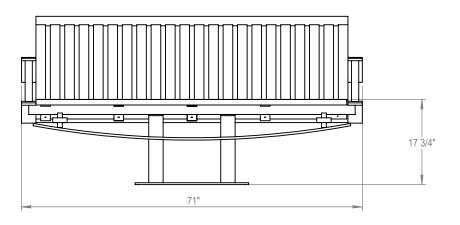

GRABER MANUFACTURING, INC. 1080 UNIEK DRIVE WAUNAKEE, WI 53597 P(800) 448-7931, P(608) 849-1080, F(608) 849-1081 WWW.MADRAX.COM, E-MAIL: SALES@MADRAX.COM

PRODUCT: ASB-6-SF DESCRIPTION: ASHTON BENCH SURFACE MOUNT