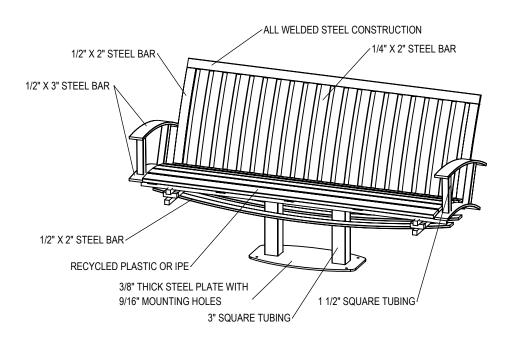

GRABER MANUFACTURING, INC. 1080 UNIEK DRIVE WAUNAKEE, WI 53597 P(800) 448-7931, P(608) 849-1080, F(608) 849-1081 WWW.MADRAX.COM, E-MAIL: SALES@MADRAX.COM

PRODUCT: ASB-6-SF DESCRIPTION: ASHTON BENCH SURFACE MOUNT

SITE FURNISHING IS POWDER COATED WITH TGIC POLYESTER. STEEL SURFACE PREP INCLUDES MECHANICAL AND CHEMICAL ETCHING FOLLOWED WITH A COATING TO IMPROVE ADHESION AND CORROSION RESISTANCE.