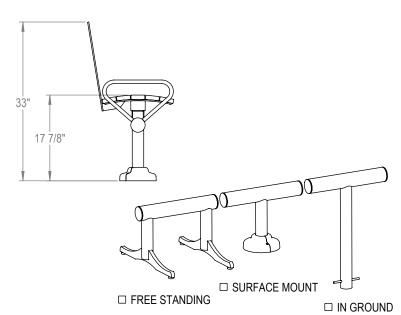

GRABER MANUFACTURING, INC. 1080 UNIEK DRIVE WAUNAKEE, WI 53597 P(800) 448-7931, P(608) 849-1080, F(608) 849-1081 WWW.MADRAX.COM, E-MAIL: SALES@MADRAX.COM

2 3/8" DIAMETER TUBING

PRODUCT: ASMB-1 DESCRIPTION: ASHTON BACKED MODULAR BENCH, 1 SEAT

DATE: 6-14-16 ENG: SMC ALL FASTENERS ARE STAINLESS STEEL SOME ASSEMBLY REQUIRED

CHECK DESIRED MOUNT

CONFIDENTIAL DRAWING AND INFORMATION IS NOT TO BE COPIED OR DISCLOSED TO OTHERS WITHOUT THE CONSENT OF GRABER MANUFACTURING, INC. SPECIFICATIONS ARE SUBJECT TO CHANGE WITHOUT NOTICE.