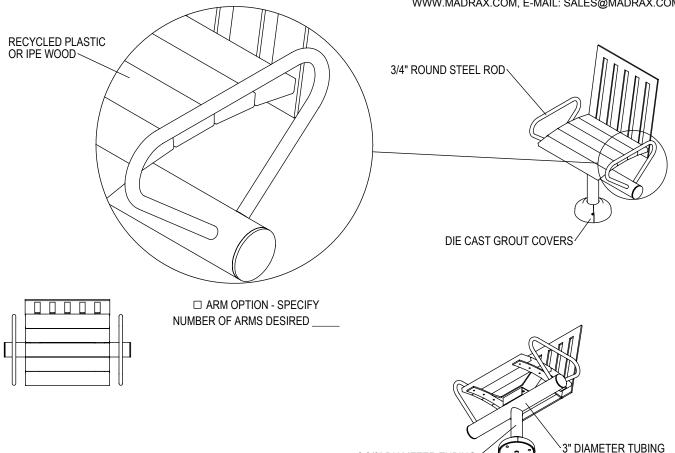

GRABER MANUFACTURING, INC. 1080 UNIEK DRIVE WAUNAKEE, WI 53597 P(800) 448-7931, P(608) 849-1080, F(608) 849-1081 WWW.MADRAX.COM, E-MAIL: SALES@MADRAX.COM

2 3/8" DIAMETER TUBING

PRODUCT: ASMB-1 DESCRIPTION: ASHTON BACKED MODULAR BENCH, 1 SEAT

DATE: 6-14-16 ENG: SMC ALL FASTENERS ARE STAINLESS STEEL SOME ASSEMBLY REQUIRED

CHECK DESIRED MOUNT

CONFIDENTIAL DRAWING AND INFORMATION IS NOT TO BE COPIED OR DISCLOSED TO OTHERS WITHOUT THE CONSENT OF GRABER MANUFACTURING, INC. SPECIFICATIONS ARE SUBJECT TO CHANGE WITHOUT NOTICE.