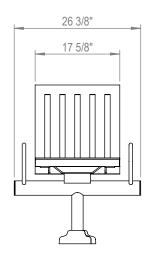

GRABER MANUFACTURING, INC. 1080 UNIEK DRIVE WAUNAKEE, WI 53597 P(800) 448-7931, P(608) 849-1080, F(608) 849-1081 WWW.MADRAX.COM, E-MAIL: SALES@MADRAX.COM

2 3/8" DIAMETER TUBING

PRODUCT: ASMB-1 DESCRIPTION: ASHTON BACKED MODULAR BENCH, 1 SEAT

DATE: 6-14-16 ENG: SMC ALL FASTENERS ARE STAINLESS STEEL SOME ASSEMBLY REQUIRED

CHECK DESIRED MOUNT

CONFIDENTIAL DRAWING AND INFORMATION IS NOT TO BE COPIED OR DISCLOSED TO OTHERS WITHOUT THE CONSENT OF GRABER MANUFACTURING, INC. SPECIFICATIONS ARE SUBJECT TO CHANGE WITHOUT NOTICE.