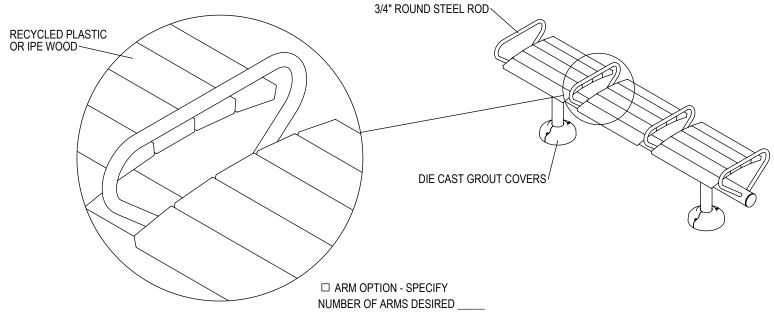

GRABER MANUFACTURING, INC. 1080 UNIEK DRIVE WAUNAKEE, WI 53597 P(800) 448-7931, P(608) 849-1080, F(608) 849-1081 WWW.MADRAX.COM, E-MAIL: SALES@MADRAX.COM

PRODUCT: ASMF-3

DESCRIPTION: ASHTON FLAT MODULAR BENCH, 3 SEAT

DATE: 6-14-16 ENG: SMC

ALL FASTENERS ARE STAINLESS STEEL SOME ASSEMBLY REQUIRED

CONFIDENTIAL DRAWING AND INFORMATION IS NOT TO BE COPIED OR DISCLOSED TO OTHERS WITHOUT THE CONSENT OF GRABER MANUFACTURING, INC. SPECIFICATIONS ARE SUBJECT TO CHANGE WITHOUT NOTICE.