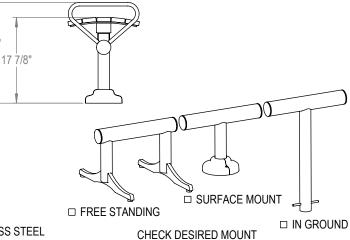

DATE: 6-14-16 ENG: SMC

ALL FASTENERS ARE STAINLESS STEEL SOME ASSEMBLY REQUIRED

CONFIDENTIAL DRAWING AND INFORMATION IS NOT TO BE COPIED OR DISCLOSED TO OTHERS WITHOUT THE CONSENT OF GRABER MANUFACTURING, INC. SPECIFICATIONS ARE SUBJECT TO CHANGE WITHOUT NOTICE.