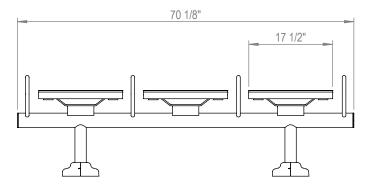

GRABER MANUFACTURING, INC. 1080 UNIEK DRIVE WAUNAKEE, WI 53597 P(800) 448-7931, P(608) 849-1080, F(608) 849-1081 WWW.MADRAX.COM, E-MAIL: SALES@MADRAX.COM

PRODUCT: ASMF-3

DESCRIPTION: ASHTON FLAT MODULAR BENCH, 3 SEAT