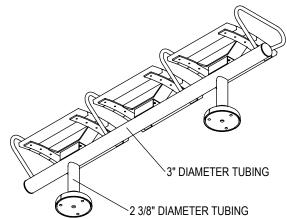

GRABER MANUFACTURING, INC. 1080 UNIEK DRIVE WAUNAKEE, WI 53597 P(800) 448-7931, P(608) 849-1080, F(608) 849-1081 WWW.MADRAX.COM, E-MAIL: SALES@MADRAX.COM

PRODUCT: ASMF-3

DESCRIPTION: ASHTON FLAT MODULAR BENCH, 3 SEAT

DATE: 6-14-16 ENG: SMC

ALL FASTENERS ARE STAINLESS STEEL SOME ASSEMBLY REQUIRED

CONFIDENTIAL DRAWING AND INFORMATION IS NOT TO BE COPIED OR DISCLOSED TO OTHERS WITHOUT THE CONSENT OF GRABER MANUFACTURING, INC. SPECIFICATIONS ARE SUBJECT TO CHANGE WITHOUT NOTICE.