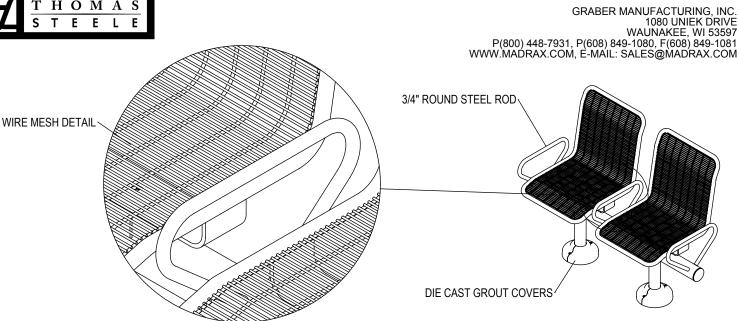

HOMAS

□ ARM OPTION - SPECIFY NUMBER OF ARMS DESIRED

PRODUCT: CNMB-2 DESCRIPTION: CUNNINGHAM BACKED MODULAR BENCH, 2 SEAT

DATE: 10-6-15

ENG: SMC

ALL FASTENERS ARE STAINLESS STEEL SOME ASSEMBLY REQUIRED

CHECK DESIRED MOUNT