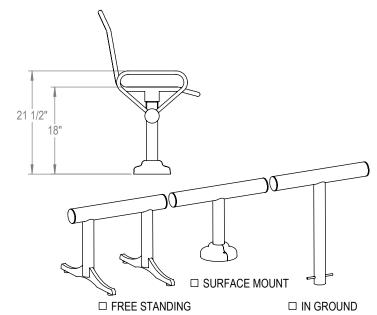

HOMAS

□ ARM OPTION - SPECIFY NUMBER OF ARMS DESIRED

PRODUCT: CNMB-2 DESCRIPTION: CUNNINGHAM BACKED MODULAR BENCH, 2 SEAT

DATE: 10-6-15

ENG: SMC

ALL FASTENERS ARE STAINLESS STEEL SOME ASSEMBLY REQUIRED

CHECK DESIRED MOUNT