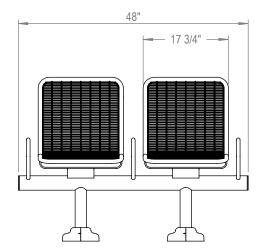

HOMAS

□ ARM OPTION - SPECIFY NUMBER OF ARMS DESIRED

PRODUCT: CNMB-2 DESCRIPTION: CUNNINGHAM BACKED MODULAR BENCH, 2 SEAT

DATE: 10-6-15

ENG: SMC

ALL FASTENERS ARE STAINLESS STEEL SOME ASSEMBLY REQUIRED

CHECK DESIRED MOUNT