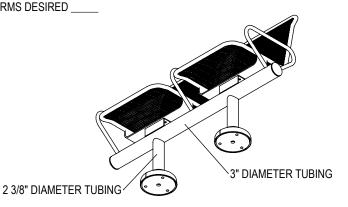

HOMAS

□ ARM OPTION - SPECIFY NUMBER OF ARMS DESIRED

PRODUCT: CNMB-2 DESCRIPTION: CUNNINGHAM BACKED MODULAR BENCH, 2 SEAT

DATE: 10-6-15

ENG: SMC

ALL FASTENERS ARE STAINLESS STEEL SOME ASSEMBLY REQUIRED

CHECK DESIRED MOUNT