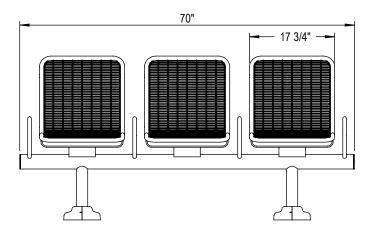

GRABER MANUFACTURING, INC. 1080 UNIEK DRIVE WAUNAKEE, WI 53597 P(800) 448-7931, P(608) 849-1080, F(608) 849-1081 WWW.MADRAX.COM, E-MAIL: SALES@MADRAX.COM

PRODUCT: CNMB-3 DESCRIPTION: CUNNINGHAM BACKED MODULAR BENCH, 3 SEAT