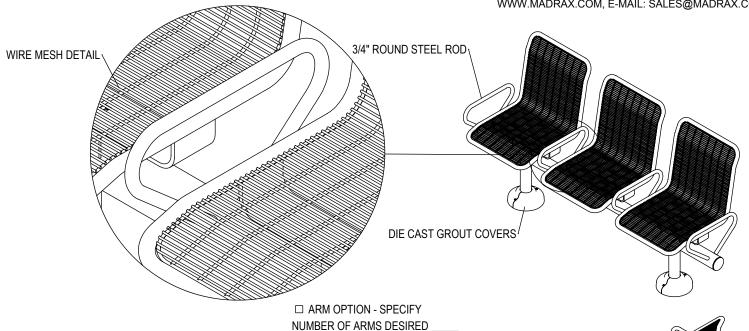

GRABER MANUFACTURING, INC. 1080 UNIEK DRIVE WAUNAKEE, WI 53597 P(800) 448-7931, P(608) 849-1080, F(608) 849-1081 WWW.MADRAX.COM, E-MAIL: SALES@MADRAX.COM

PRODUCT: CNMB-3 DESCRIPTION: CUNNINGHAM BACKED MODULAR BENCH, 3 SEAT

DATE: 10-6-15 ENG: SMC ALL FASTENERS ARE STAINLESS STEEL SOME ASSEMBLY REQUIRED

CHECK DESIRED MOUNT

SITE FURNISHING IS POWDER COATED WITH TGIC POLYESTER. STEEL SURFACE PREP INCLUDES MECHANICAL AND CHEMICAL ETCHING FOLLOWED WITH A COATING TO IMPROVE ADHESION AND CORROSION RESISTANCE.