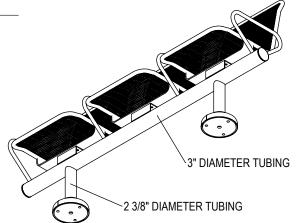

GRABER MANUFACTURING, INC. 1080 UNIEK DRIVE WAUNAKEE, WI 53597 P(800) 448-7931, P(608) 849-1080, F(608) 849-1081 WWW.MADRAX.COM, E-MAIL: SALES@MADRAX.COM

PRODUCT: CNMB-3 DESCRIPTION: CUNNINGHAM BACKED MODULAR BENCH, 3 SEAT