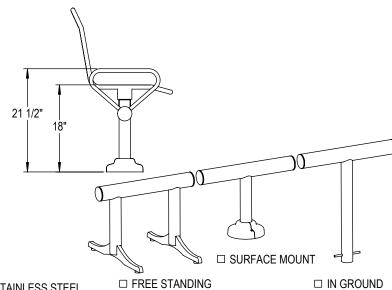

GRABER MANUFACTURING, INC. 1080 UNIEK DRIVE WAUNAKEE, WI 53597 P(800) 448-7931, P(608) 849-1080, F(608) 849-1081 WWW.MADRAX.COM, E-MAIL: SALES@MADRAX.COM

PRODUCT: CNMB-3 DESCRIPTION: CUNNINGHAM BACKED MODULAR BENCH, 3 SEAT

DATE: 10-6-15 ENG: SMC ALL FASTENERS ARE STAINLESS STEEL SOME ASSEMBLY REQUIRED

CHECK DESIRED MOUNT

SITE FURNISHING IS POWDER COATED WITH TGIC POLYESTER. STEEL SURFACE PREP INCLUDES MECHANICAL AND CHEMICAL ETCHING FOLLOWED WITH A COATING TO IMPROVE ADHESION AND CORROSION RESISTANCE.