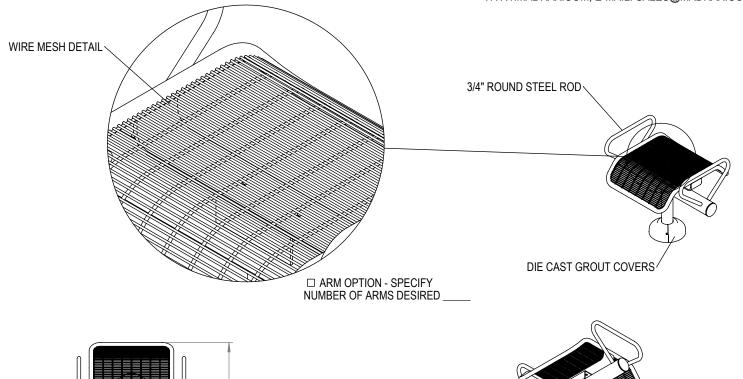

PRODUCT: CNMF-1

DESCRIPTION: CUNNINGHAM FLAT MODULAR BENCH, 1 SEAT

DATE: 10-6-15 ENG: SMC

ALL FASTENERS ARE STAINLESS STEEL SOME ASSEMBLY REQUIRED

CHECK DESIRED MOUNT

SITE FURNISHING IS POWDER COATED WITH TGIC POLYESTER. STEEL SURFACE PREP INCLUDES MECHANICAL AND CHEMICAL ETCHING FOLLOWED WITH A COATING TO IMPROVE ADHESION AND CORROSION RESISTANCE.