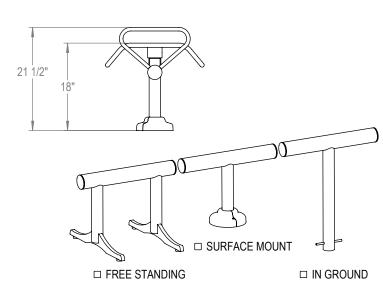

PRODUCT: CNMF-1

DESCRIPTION: CUNNINGHAM FLAT MODULAR BENCH, 1 SEAT

DATE: 10-6-15 ENG: SMC

ALL FASTENERS ARE STAINLESS STEEL SOME ASSEMBLY REQUIRED

CHECK DESIRED MOUNT

SITE FURNISHING IS POWDER COATED WITH TGIC POLYESTER. STEEL SURFACE PREP INCLUDES MECHANICAL AND CHEMICAL ETCHING FOLLOWED WITH A COATING TO IMPROVE ADHESION AND CORROSION RESISTANCE.