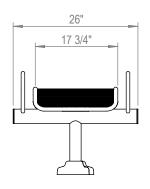

3" DIAMETER TUBING

GRABER MANUFACTURING, INC. 1080 UNIEK DRIVE WAUNAKEE, WI 53597 P(800) 448-7931, P(608) 849-1080, F(608) 849-1081 WWW.MADRAX.COM, E-MAIL: SALES@MADRAX.COM

20 5/8"

2 3/8" DIAMETER TUBING