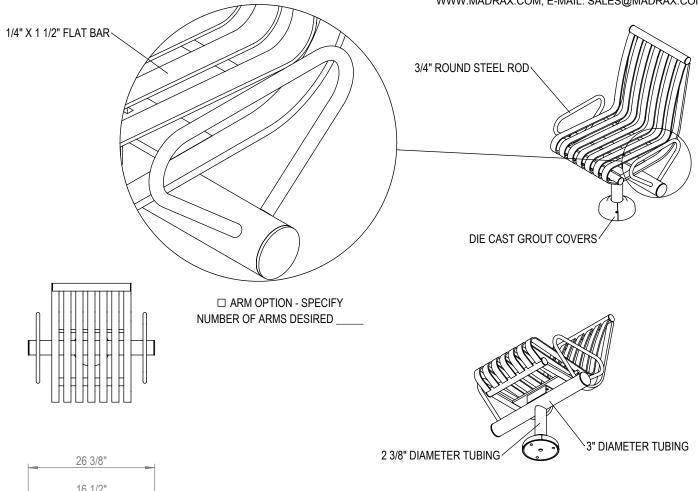

GRABER MANUFACTURING, INC. 1080 UNIEK DRIVE WAUNAKEE, WI 53597 P(800) 448-7931, P(608) 849-1080, F(608) 849-1081 WWW.MADRAX.COM, E-MAIL: SALES@MADRAX.COM

PRODUCT: CRMB-1 DESCRIPTION: CARNIVAL BACKED MODULAR BENCH, 1 SEAT

DATE: 6-14-16 ENG: SMC ALL FASTENERS ARE STAINLESS STEEL SOME ASSEMBLY REQUIRED

CHECK DESIRED MOUNT

CONFIDENTIAL DRAWING AND INFORMATION IS NOT TO BE COPIED OR DISCLOSED TO OTHERS WITHOUT THE CONSENT OF GRABER MANUFACTURING, INC. SPECIFICATIONS ARE SUBJECT TO CHANGE WITHOUT NOTICE.

SITE FURNISHING IS POWDER COATED WITH TGIC POLYESTER. STEEL SURFACE PREP INCLUDES MECHANICAL AND CHEMICAL ETCHING FOLLOWED WITH A COATING TO IMPROVE ADHESION AND CORROSION RESISTANCE.