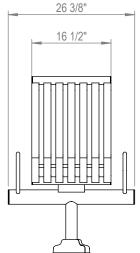

GRABER MANUFACTURING, INC. 1080 UNIEK DRIVE WAUNAKEE, WI 53597 P(800) 448-7931, P(608) 849-1080, F(608) 849-1081 WWW.MADRAX.COM, E-MAIL: SALES@MADRAX.COM

PRODUCT: CRMB-1 DESCRIPTION: CARNIVAL BACKED MODULAR BENCH, 1 SEAT

DATE: 6-14-16 ENG: SMC ALL FASTENERS ARE STAINLESS STEEL SOME ASSEMBLY REQUIRED

CHECK DESIRED MOUNT

CONFIDENTIAL DRAWING AND INFORMATION IS NOT TO BE COPIED OR DISCLOSED TO OTHERS WITHOUT THE CONSENT OF GRABER MANUFACTURING, INC. SPECIFICATIONS ARE SUBJECT TO CHANGE WITHOUT NOTICE.