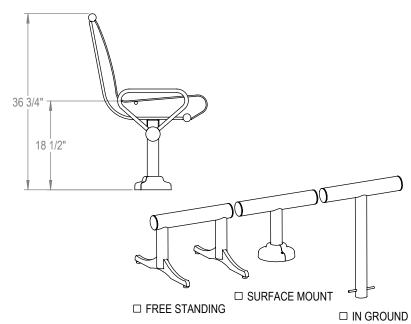

DATE: 6-14-16 ENG: SMC ALL FASTENERS ARE STAINLESS STEEL SOME ASSEMBLY REQUIRED

CHECK DESIRED MOUNT

CONFIDENTIAL DRAWING AND INFORMATION IS NOT TO BE COPIED OR DISCLOSED TO OTHERS WITHOUT THE CONSENT OF GRABER MANUFACTURING, INC. SPECIFICATIONS ARE SUBJECT TO CHANGE WITHOUT NOTICE.