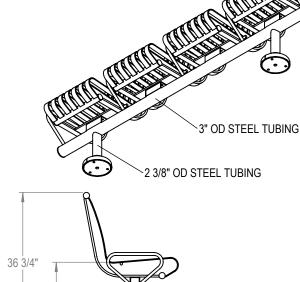

GRABER MANUFACTURING, INC. 1080 UNIEK DRIVE WAUNAKEE, WI 53597 P(800) 448-7931, P(608) 849-1080, F(608) 849-1081 WWW.MADRAX.COM, E-MAIL: SALES@MADRAX.COM

18 1/2'

PRODUCT: CRMB-4 DESCRIPTION: CARNIVAL BACKED MODULAR BENCH, 4 SEAT

DATE: 6-15-16 ENG: SMC

ALL FASTENERS ARE STAINLESS STEEL SOME ASSEMBLY REQUIRED

CHECK DESIRED MOUNT

☐ IN GROUND

CONFIDENTIAL DRAWING AND INFORMATION IS NOT TO BE COPIED OR DISCLOSED TO OTHERS WITHOUT THE CONSENT OF GRABER MANUFACTURING, INC. SPECIFICATIONS ARE SUBJECT TO CHANGE WITHOUT NOTICE.