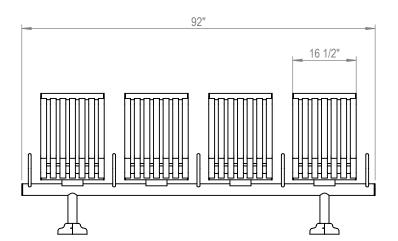

GRABER MANUFACTURING, INC. 1080 UNIEK DRIVE WAUNAKEE, WI 53597 P(800) 448-7931, P(608) 849-1080, F(608) 849-1081 WWW.MADRAX.COM, E-MAIL: SALES@MADRAX.COM

18 1/2'

PRODUCT: CRMB-4 DESCRIPTION: CARNIVAL BACKED MODULAR BENCH, 4 SEAT