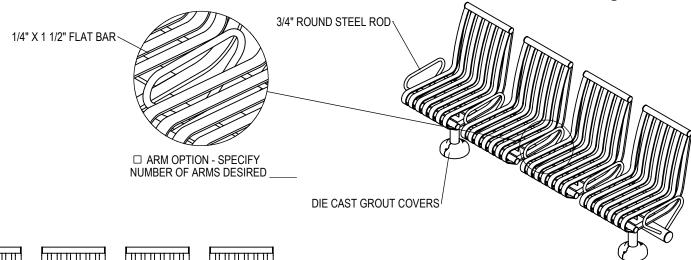

GRABER MANUFACTURING, INC. 1080 UNIEK DRIVE WAUNAKEE, WI 53597 P(800) 448-7931, P(608) 849-1080, F(608) 849-1081 WWW.MADRAX.COM, E-MAIL: SALES@MADRAX.COM

18 1/2'

PRODUCT: CRMB-4 DESCRIPTION: CARNIVAL BACKED MODULAR BENCH, 4 SEAT

DATE: 6-15-16 ENG: SMC

ALL FASTENERS ARE STAINLESS STEEL SOME ASSEMBLY REQUIRED

CHECK DESIRED MOUNT

☐ IN GROUND

CONFIDENTIAL DRAWING AND INFORMATION IS NOT TO BE COPIED OR DISCLOSED TO OTHERS WITHOUT THE CONSENT OF GRABER MANUFACTURING, INC. SPECIFICATIONS ARE SUBJECT TO CHANGE WITHOUT NOTICE.

©2016 GRABER MANUFACTURING, INC. ALL PROPRIETARY RIGHTS RESERVED.

SITE FURNISHING IS POWDER COATED WITH TGIC POLYESTER. STEEL SURFACE PREP INCLUDES MECHANICAL AND CHEMICAL ETCHING FOLLOWED WITH A COATING TO IMPROVE ADHESION AND CORROSION RESISTANCE.