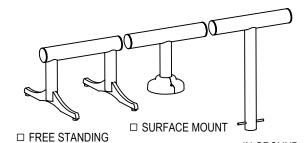

DATE: 6-15-16 ENG: SMC

ALL FASTENERS ARE STAINLESS STEEL SOME ASSEMBLY REQUIRED

CHECK DESIRED MOUNT

☐ IN GROUND

CONFIDENTIAL DRAWING AND INFORMATION IS NOT TO BE COPIED OR DISCLOSED TO OTHERS WITHOUT THE CONSENT OF GRABER MANUFACTURING, INC. SPECIFICATIONS ARE SUBJECT TO CHANGE WITHOUT NOTICE.