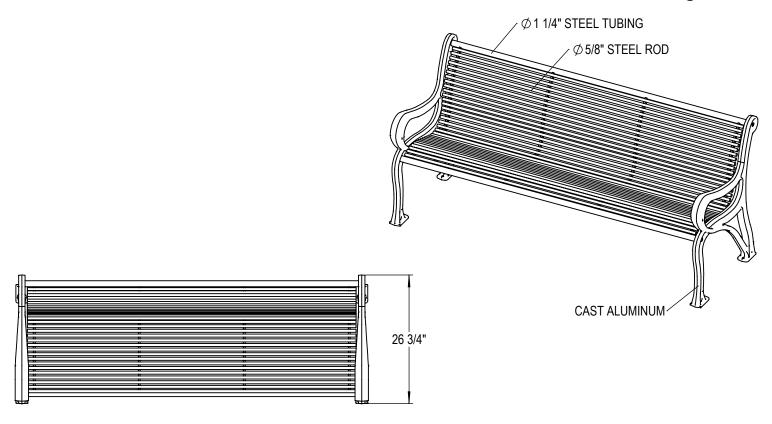

GRABER MANUFACTURING, INC. 1080 UNIEK DRIVE WAUNAKEE, WI 53597 P(800) 448-7931, P(608) 849-1080, F(608) 849-1081 WWW.MADRAX.COM, E-MAIL: SALES@MADRAX.COM

GRB-2 30" GRB-4 52" GRB-5 62" GRB-6 74" (SHOWN) GRB-8 96"

DESCRIPTION: GRAMERCY BENCH, STEEL ROD

DATE: 11-28-17 ENG: SMC

CONFIDENTIAL DRAWING AND INFORMATION IS NOT TO BE COPIED OR DISCLOSED TO OTHERS WITHOUT THE CONSENT OF GRABER MANUFACTURING, INC. SPECIFICATIONS ARE SUBJECT TO CHANGE WITHOUT NOTICE.