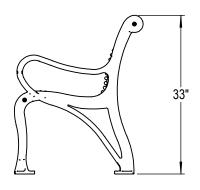

GRABER MANUFACTURING, INC. 1080 UNIEK DRIVE WAUNAKEE, WI 53597 P(800) 448-7931, P(608) 849-1080, F(608) 849-1081 WWW.MADRAX.COM, E-MAIL: SALES@MADRAX.COM

GRB-2 30" GRB-4 52" GRB-5 62" GRB-6 74" (SHOWN) GRB-8 96"

DESCRIPTION: GRAMERCY BENCH, STEEL ROD

DATE: 11-28-17 ENG: SMC

CONFIDENTIAL DRAWING AND INFORMATION IS NOT TO BE COPIED OR DISCLOSED TO OTHERS WITHOUT THE CONSENT OF GRABER MANUFACTURING, INC. SPECIFICATIONS ARE SUBJECT TO CHANGE WITHOUT NOTICE.