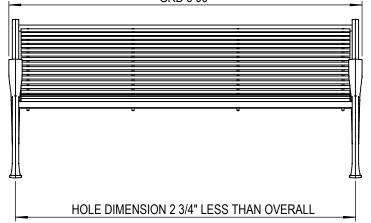

GRABER MANUFACTURING, INC. 1080 UNIEK DRIVE WAUNAKEE, WI 53597 P(800) 448-7931, P(608) 849-1080, F(608) 849-1081 WWW.MADRAX.COM, E-MAIL: SALES@MADRAX.COM

GRB-2 30" GRB-4 52" GRB-5 62" GRB-6 74" (SHOWN) GRB-8 96"

DESCRIPTION: GRAMERCY BENCH, STEEL ROD

DATE: 11-28-17 ENG: SMC

CONFIDENTIAL DRAWING AND INFORMATION IS NOT TO BE COPIED OR DISCLOSED TO OTHERS WITHOUT THE CONSENT OF GRABER MANUFACTURING, INC. SPECIFICATIONS ARE SUBJECT TO CHANGE WITHOUT NOTICE.