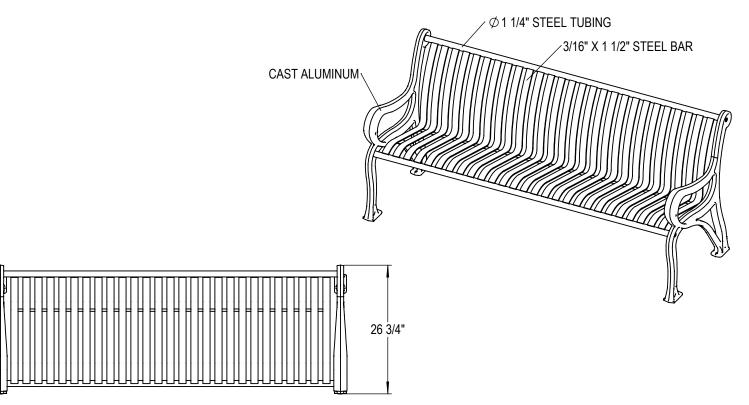

## PRODUCT: GRB-VS

DESCRIPTION: GRAMERCY BENCH, VERTICAL STEEL STRAPS

## ALL FASTENERS ARE STAINLESS STEEL SOME ASSEMBLY REQUIRED

SITE FURNISHING IS POWDER COATED WITH TGIC POLYESTER. STEEL SURFACE PREP INCLUDES MECHANICAL AND CHEMICAL ETCHING FOLLOWED WITH A COATING TO IMPROVE ADHESION AND CORROSION RESISTANCE.