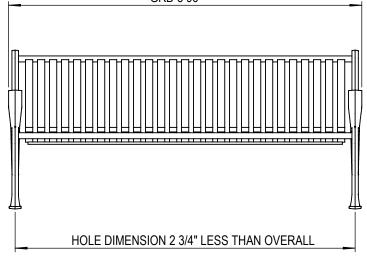

THOMAS STEELE DIVISION



GRABER MANUFACTURING, INC. 1080 UNIEK DRIVE WAUNAKEE, WI 53597 P(800) 448-7931, P(608) 849-1080, F(608) 849-1081 WWW.MADRAX.COM, E-MAIL: SALES@MADRAX.COM







## PRODUCT: GRB-VS

DESCRIPTION: GRAMERCY BENCH, VERTICAL STEEL STRAPS

## DATE: 11-28-17

ENG: SMC

CONFIDENTIAL DRAWING AND INFORMATION IS NOT TO BE COPIED OR DISCLOSED TO OTHERS WITHOUT THE CONSENT OF GRABER MANUFACTURING, INC. SPECIFICATIONS ARE SUBJECT TO CHANGE WITHOUT NOTICE.

©2017 GRABER MANUFACTURING, INC. ALL PROPRIETARY RIGHTS RESERVED.



## ALL FASTENERS ARE STAINLESS STEEL SOME ASSEMBLY REQUIRED

SITE FURNISHING IS POWDER COATED WITH TGIC POLYESTER. STEEL SURFACE PREP INCLUDES MECHANICAL AND CHEMICAL ETCHING FOLLOWED WITH A COATING TO IMPROVE ADHESION AND CORROSION RESISTANCE.