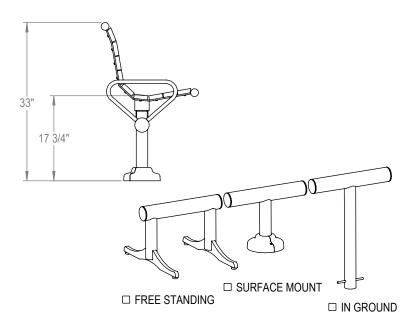

GRABER MANUFACTURING, INC. 1080 UNIEK DRIVE WAUNAKEE, WI 53597 P(800) 448-7931, P(608) 849-1080, F(608) 849-1081 WWW.MADRAX.COM, E-MAIL: SALES@MADRAX.COM

JMBER OF ARMS DESIRED \_\_\_\_

PRODUCT: GRMB-1
DESCRIPTION: GRAMERCY BACKED MODULAR BENCH,
1 SEAT

DATE: 6-14-16 ENG: SMC ALL FASTENERS ARE STAINLESS STEEL SOME ASSEMBLY REQUIRED

CHECK DESIRED MOUNT

CONFIDENTIAL DRAWING AND INFORMATION IS NOT TO BE COPIED OR DISCLOSED TO OTHERS WITHOUT THE CONSENT OF GRABER MANUFACTURING, INC. SPECIFICATIONS ARE SUBJECT TO CHANGE WITHOUT NOTICE.