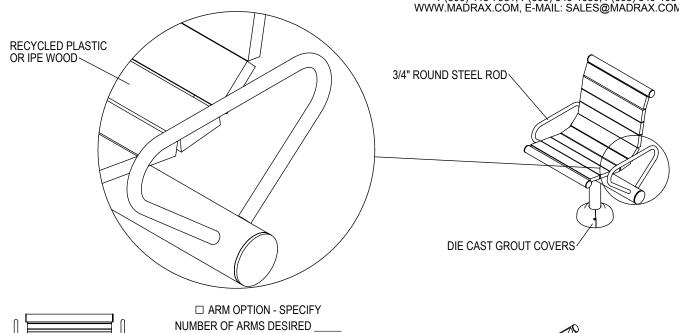

GRABER MANUFACTURING, INC. 1080 UNIEK DRIVE WAUNAKEE, WI 53597 P(800) 448-7931, P(608) 849-1080, F(608) 849-1081 WWW.MADRAX.COM, E-MAIL: SALES@MADRAX.COM

JMBER OF ARMS DESIRED \_\_\_\_

PRODUCT: GRMB-1
DESCRIPTION: GRAMERCY BACKED MODULAR BENCH,
1 SEAT