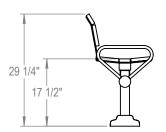

GRABER MANUFACTURING, INC. 1080 UNIEK DRIVE WAUNAKEE, WI 53597 P(800) 448-7931, P(608) 849-1080, F(608) 849-1081 WWW.MADRAX.COM, E-MAIL: SALES@MADRAX.COM

PRODUCT: LOMB-4 DESCRIPTION: LOFTY BACKED MODULAR BENCH, 4 SEAT

DATE: 6-14-16 ENG: SMC

ALL FASTENERS ARE STAINLESS STEEL SOME ASSEMBLY REQUIRED

CHECK DESIRED MOUNT

CONFIDENTIAL DRAWING AND INFORMATION IS NOT TO BE COPIED OR DISCLOSED TO OTHERS WITHOUT THE CONSENT OF GRABER MANUFACTURING, INC. SPECIFICATIONS ARE SUBJECT TO CHANGE WITHOUT NOTICE.