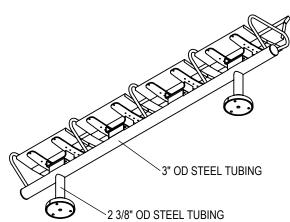

GRABER MANUFACTURING, INC. 1080 UNIEK DRIVE WAUNAKEE, WI 53597 P(800) 448-7931, P(608) 849-1080, F(608) 849-1081 WWW.MADRAX.COM, E-MAIL: SALES@MADRAX.COM

PRODUCT: LOMB-4 DESCRIPTION: LOFTY BACKED MODULAR BENCH, 4 SEAT

DATE: 6-14-16 ENG: SMC

ALL FASTENERS ARE STAINLESS STEEL SOME ASSEMBLY REQUIRED

CHECK DESIRED MOUNT

CONFIDENTIAL DRAWING AND INFORMATION IS NOT TO BE COPIED OR DISCLOSED TO OTHERS WITHOUT THE CONSENT OF GRABER MANUFACTURING, INC. SPECIFICATIONS ARE SUBJECT TO CHANGE WITHOUT NOTICE.