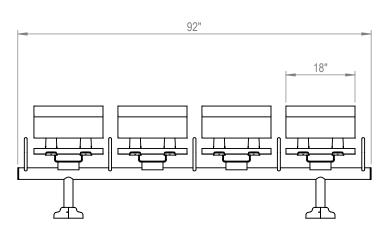

GRABER MANUFACTURING, INC. 1080 UNIEK DRIVE WAUNAKEE, WI 53597 P(800) 448-7931, P(608) 849-1080, F(608) 849-1081 WWW.MADRAX.COM, E-MAIL: SALES@MADRAX.COM

PRODUCT: LOMB-4 DESCRIPTION: LOFTY BACKED MODULAR BENCH, 4 SEAT

DATE: 6-14-16 ENG: SMC

ALL FASTENERS ARE STAINLESS STEEL SOME ASSEMBLY REQUIRED

CHECK DESIRED MOUNT

CONFIDENTIAL DRAWING AND INFORMATION IS NOT TO BE COPIED OR DISCLOSED TO OTHERS WITHOUT THE CONSENT OF GRABER MANUFACTURING, INC. SPECIFICATIONS ARE SUBJECT TO CHANGE WITHOUT NOTICE.