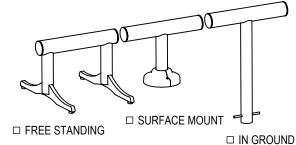

DATE: 6-14-16 ENG: SMC

ALL FASTENERS ARE STAINLESS STEEL SOME ASSEMBLY REQUIRED

CHECK DESIRED MOUNT

CONFIDENTIAL DRAWING AND INFORMATION IS NOT TO BE COPIED OR DISCLOSED TO OTHERS WITHOUT THE CONSENT OF GRABER MANUFACTURING, INC. SPECIFICATIONS ARE SUBJECT TO CHANGE WITHOUT NOTICE.