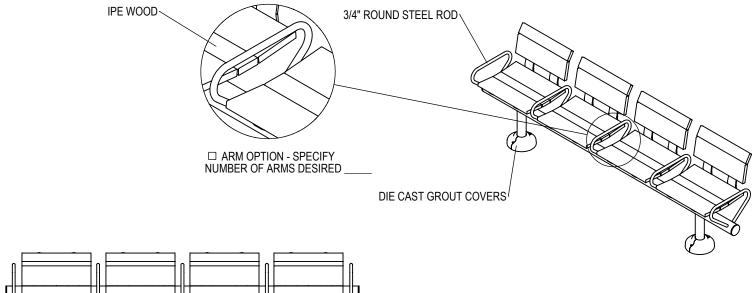

GRABER MANUFACTURING, INC. 1080 UNIEK DRIVE WAUNAKEE, WI 53597 P(800) 448-7931, P(608) 849-1080, F(608) 849-1081 WWW.MADRAX.COM, E-MAIL: SALES@MADRAX.COM

PRODUCT: LOMB-4 DESCRIPTION: LOFTY BACKED MODULAR BENCH, 4 SEAT

DATE: 6-14-16 ENG: SMC

ALL FASTENERS ARE STAINLESS STEEL SOME ASSEMBLY REQUIRED

CHECK DESIRED MOUNT

CONFIDENTIAL DRAWING AND INFORMATION IS NOT TO BE COPIED OR DISCLOSED TO OTHERS WITHOUT THE CONSENT OF GRABER MANUFACTURING, INC. SPECIFICATIONS ARE SUBJECT TO CHANGE WITHOUT NOTICE.