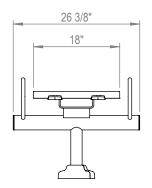

GRABER MANUFACTURING, INC. 1080 UNIEK DRIVE WAUNAKEE, WI 53597 P(800) 448-7931, P(608) 849-1080, F(608) 849-1081 WWW.MADRAX.COM, E-MAIL: SALES@MADRAX.COM

PRODUCT: LOMF-1 DESCRIPTION: LOFTY FLAT MODULAR BENCH, 1 SEAT

DATE: 6-14-16 ENG: SMC ALL FASTENERS ARE STAINLESS STEEL SOME ASSEMBLY REQUIRED

CHECK DESIRED MOUNT

CONFIDENTIAL DRAWING AND INFORMATION IS NOT TO BE COPIED OR DISCLOSED TO OTHERS WITHOUT THE CONSENT OF GRABER MANUFACTURING, INC. SPECIFICATIONS ARE SUBJECT TO CHANGE WITHOUT NOTICE.