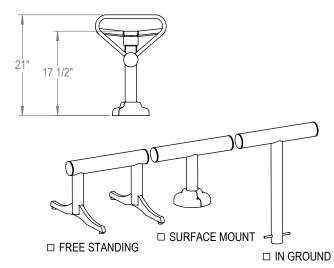

DATE: 6-14-16 ENG: SMC ALL FASTENERS ARE STAINLESS STEEL SOME ASSEMBLY REQUIRED

CHECK DESIRED MOUNT

CONFIDENTIAL DRAWING AND INFORMATION IS NOT TO BE COPIED OR DISCLOSED TO OTHERS WITHOUT THE CONSENT OF GRABER MANUFACTURING, INC. SPECIFICATIONS ARE SUBJECT TO CHANGE WITHOUT NOTICE.