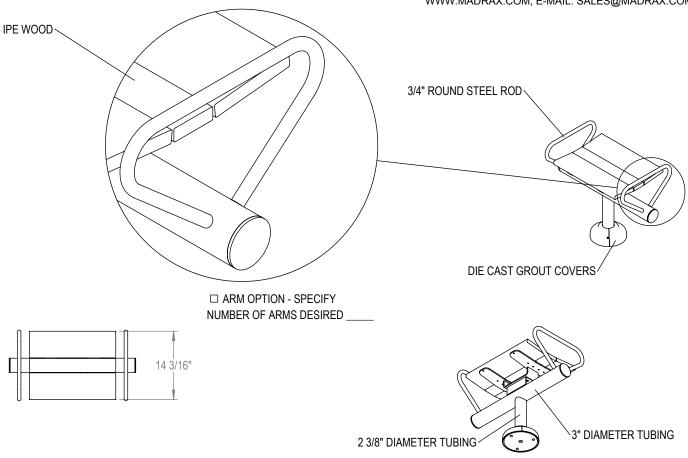

GRABER MANUFACTURING, INC. 1080 UNIEK DRIVE WAUNAKEE, WI 53597 P(800) 448-7931, P(608) 849-1080, F(608) 849-1081 WWW.MADRAX.COM, E-MAIL: SALES@MADRAX.COM

PRODUCT: LOMF-1 DESCRIPTION: LOFTY FLAT MODULAR BENCH, 1 SEAT

DATE: 6-14-16 ENG: SMC ALL FASTENERS ARE STAINLESS STEEL SOME ASSEMBLY REQUIRED

CHECK DESIRED MOUNT

CONFIDENTIAL DRAWING AND INFORMATION IS NOT TO BE COPIED OR DISCLOSED TO OTHERS WITHOUT THE CONSENT OF GRABER MANUFACTURING, INC. SPECIFICATIONS ARE SUBJECT TO CHANGE WITHOUT NOTICE.