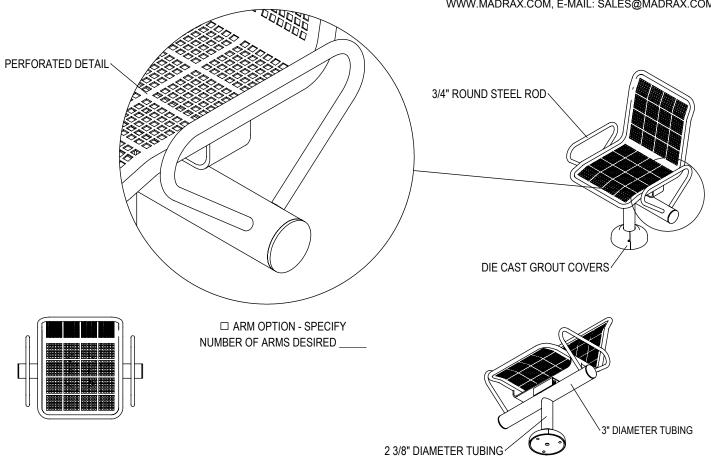

GRABER MANUFACTURING, INC. 1080 UNIEK DRIVE WAUNAKEE, WI 53597 P(800) 448-7931, P(608) 849-1080, F(608) 849-1081 WWW.MADRAX.COM, E-MAIL: SALES@MADRAX.COM

21 1/2"
18"

□ SURFACE MOUNT

☐ FREE STANDING

PRODUCT: SSMB-1
DESCRIPTION: STATE STREET BACKED MODULAR BENCH,
1 SEAT

DATE: 10-6-15 ENG: SMC ALL FASTENERS ARE STAINLESS STEEL SOME ASSEMBLY REQUIRED

CHECK DESIRED MOUNT

☐ IN GROUND

SITE FURNISHING IS POWDER COATED WITH TGIC POLYESTER. STEEL SURFACE PREP INCLUDES MECHANICAL AND CHEMICAL ETCHING FOLLOWED WITH A COATING TO IMPROVE ADHESION AND CORROSION RESISTANCE.