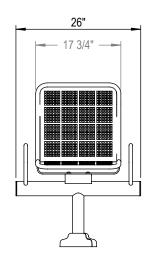

GRABER MANUFACTURING, INC. 1080 UNIEK DRIVE WAUNAKEE, WI 53597 P(800) 448-7931, P(608) 849-1080, F(608) 849-1081 WWW.MADRAX.COM, E-MAIL: SALES@MADRAX.COM

21 1/2"
18"

□ SURFACE MOUNT

☐ FREE STANDING

PRODUCT: SSMB-1
DESCRIPTION: STATE STREET BACKED MODULAR BENCH,
1 SEAT

DATE: 10-6-15 ENG: SMC ALL FASTENERS ARE STAINLESS STEEL SOME ASSEMBLY REQUIRED

CHECK DESIRED MOUNT

☐ IN GROUND

SITE FURNISHING IS POWDER COATED WITH TGIC POLYESTER. STEEL SURFACE PREP INCLUDES MECHANICAL AND CHEMICAL ETCHING FOLLOWED WITH A COATING TO IMPROVE ADHESION AND CORROSION RESISTANCE.