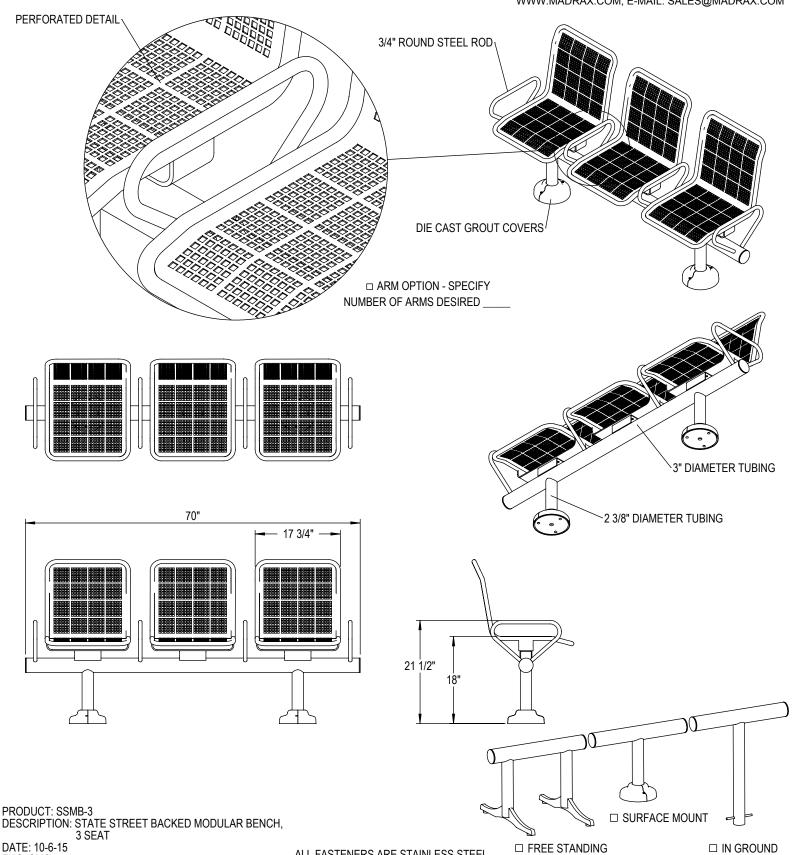

GRABER MANUFACTURING, INC. 1080 UNIEK DRIVE WAUNAKEE, WI 53597 P(800) 448-7931, P(608) 849-1080, F(608) 849-1081 WWW.MADRAX.COM, E-MAIL: SALES@MADRAX.COM

ALL FASTENERS ARE STAINLESS STEEL

SOME ASSEMBLY REQUIRED

CHECK DESIRED MOUNT

ENG: SMC